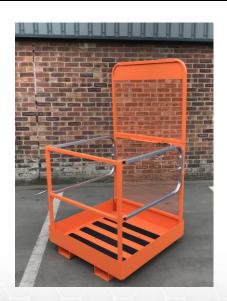

## **Description**

The **Folding Access Platforms** is an effective Forklift Attachment for undertaking inspections and when transportation and storage space are at a premium. The Platform can be assembled and after use folded in a matter of minutes with the reassurance that it has been manufactured in accordance with HSE document PM28 4th Edition.

## **Standard Features**

- Entire Attachment Hinges into Floor Base
- Internal Handrail
- Safety Harness Point
- Self-draining non-slip floor
- Zinc plated heel pins for safe attachment to truck
- Maximum fork section 150 x 50 mm at 525 centres
- Painted bright orange for safety