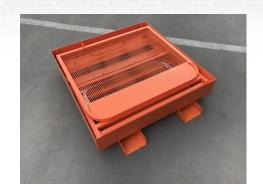

## **Description**

The **Folding Access Platforms** is an effective Forklift Attachment for undertaking inspections and when transportation and storage space are at a premium. The Platform can be assembled and after use folded in a matter of minutes with the reassurance that it has been manufactured in accordance with HSE document PM28 4th Edition.

## **Standard Features**

- Entire Attachment Hinges into Floor Base
- Internal Handrail
- Safety Harness Point
- Self-draining non-slip floor
- Zinc plated heel pins for safe attachment to truck
- Maximum fork section 150 x 50 mm at 525 centres
- Painted bright orange for safety