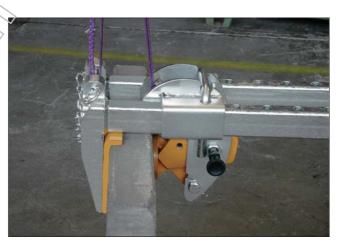

## Block Clamp

- Great safety due to huge multiplication of 5:1.
- Web sling instead of chain/rope: light weight, no twisting, no injuries.
- ☐ Due to the *continuously adjustable suspension* also asymmetric elements can be handled in a horizontal position.
- ☐ The *narrow jaw* enables picking up of loads even when in confined spaces.
- □ Clamping jaws equipped with *rubber coating*.
- □ **Spring tension** prevents an inadvertent slipping down of the clamp.
- Easy handling by compact and convenient construction
- ☐ Suitable for nearly *all materials*.

Patent Application Made

The clamp with the huge multiplication of 5:1 for the safe transport

Subject to alteration