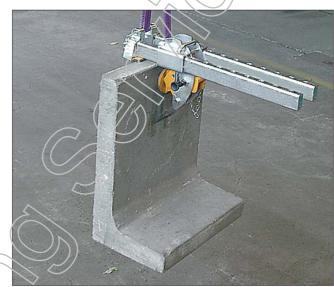

## Block Clamp

- Great safety due to huge multiplication of 5:1.
- Web sling instead of chain/rope: light weight, no twisting, no injuries.
- ☐ Due to the *continuously adjustable suspension* also asymmetric elements can be handled in a horizontal position.
- ☐ The *narrow jaw* enables picking up of loads even when in confined spaces.
- □ Clamping jaws equipped with *rubber coating*.
- □ **Spring tension** prevents an inadvertent slipping down of the clamp.
- Easy handling by compact and convenient construction
- ☐ Suitable for nearly *all materials*.

Patent Application Made

The clamp with the huge multiplication of 5:1 for the safe transport

Subject to alteration