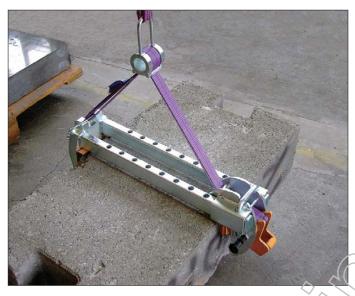

## Block Clamp

- Great safety due to huge multiplication of 5:1.
- Web sling instead of chain/rope: light weight, no twisting, no injuries.
- ☐ Due to the *continuously adjustable suspension* also asymmetric elements can be handled in a horizontal position.
- ☐ The *narrow jaw* enables picking up of loads even when in confined spaces.
- □ Clamping jaws equipped with *rubber coating*.
- □ **Spring tension** prevents an inadvertent slipping down of the clamp.
- Easy handling by compact and convenient construction
- ☐ Suitable for nearly *all materials*.

Patent Application Made

The clamp with the huge multiplication of 5:1 for the safe transport

Subject to alteration