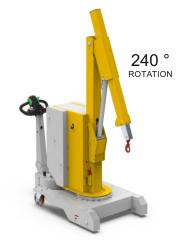

## **WORKSHOP CRANE**

## series WC

#### COMPACT CRANE

- The wire control allows you to lift the load with one hand and maneuver it to the correct position with the other.
- 2 Lifting and downing speeds: the remote control buttons have a double click for select the speed of the arm.







WC250JL

- · Lift and extension with hydraulic system
- The structure is shock resistant in case of falls of less than one meter from the ground.
- The push-button panel allows the 4 movements of the arm, the horn and the emergency stop in case of need.







WC750JL

|                 | Model |                          |      | WC150             | WC250 | WC500 | WC750 |
|-----------------|-------|--------------------------|------|-------------------|-------|-------|-------|
| Characteristics | 1.01  | Operation                |      | Pedestrian        |       |       |       |
|                 | 1.02  | Capacity                 | kg   | 150               | 250   | 500   | 750   |
|                 | 1.03  | Frame made of            |      | Steel             |       |       |