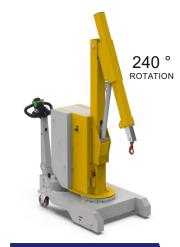

## **WORKSHOP CRANE**

## series WC

#### COMPACT CRANE

- The wire control allows you to lift the load with one hand and maneuver it to the correct position with the other.
- 2 Lifting and downing speeds: the remote control buttons have a double click for select the speed of the arm.







WC250JL

- · Lift and extension with hydraulic system
- The structure is shock resistant in case of falls of less than one meter from the ground.
- The push-button panel allows the 4 movements of the arm, the horn and the emergency stop in case of need.







WC750JL

|                 | Model |                          |      | WC150             | WC250 | WC500 | WC750 |
|-----------------|-------|--------------------------|------|-------------------|-------|-------|-------|
| Characteristics | 1.01  | Operation                |      | Pedestrian        |       |       |       |
|                 | 1.02  | Capacity                 | kg   | 150               | 250   | 500   | 750   |
|                 | 1.03  | Frame made of            |      | Steel             |       |       |       |
|                 | 1.04  | Wheels                   |      | Wheels protection |       |       |       |
|                 | 1.05  | Max forward speed        | km/h | -                 | 4     | 4     | 4     |
|                 | 1.06  | Max backward speed