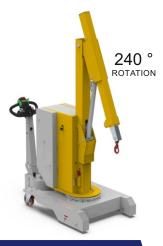

## **WORKSHOP CRANE**

## series WC

#### COMPACT CRANE

- The wire control allows you to lift the load with one hand and maneuver it to the correct position with the other.
- 2 Lifting and downing speeds: the remote control buttons have a double click for select the speed of the arm.







WC250JL

- · Lift and extension with hydraulic system
- The structure is shock resistant in case of falls of less than one meter from the ground.
- The push-button panel allows the 4 movements of the arm, the horn and the emergency stop in case of need.







WC750JL

|                 | Model |                          |      | WC150             | WC250 | WC500 | WC750 |
|-----------------|-------|--------------------------|------|-------------------|-------|-------|-------|
| Characteristics | 1.01  | Operation                |      | Pedestrian        |       |       |       |
|                 | 1.02  | Capacity                 | kg   | 150               | 250   | 500   | 750   |
|                 | 1.03  | Frame made of            |      | Steel             |       |       |       |
|                 | 1.04  | Wheels                   |      | Wheels protection |       |       |       |
|                 | 1.05  | Max forward speed        | km/h | -                 | 4     | 4     | 4     |
|                 | 1.06  | Max backward sp