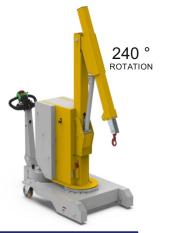

| 4     | 4     | 4     |
|                 | 1.07  | Hydraulic pressure       | bar  | -                 | 125   | 125   | 125   |
|                 | 1.08  | Overall length           | mm   | 1090              | 1800  | 1800  | 1800  |
|                 | 1.09  | Overall width            | mm   | 780               | 990   | 990   | 990   |
|                 | 1.10  | Min. mast height         | mm   | 1920              | 2280  | 2280  | 2280  |
|                 | 1.11  | Turning diameter         | mm   | 1050              | 1050  | 1050  | 1050  |
|                 | 1.12  | Weight with batteries    | mm   | 340               | 680   | 920   | 1120  |
|                 | 1.13  | Weight without batteries | mm   | 290               | 610   | 850   | 1050  |

## **ACCESSORIES**











**EXTENSION KIT** 

400MM

**KEY PAD** 

ON/OFF











### WC150JL



#### WC250JL



### WC500JL



### WC750JL



# Anglia Handling Services Ltd.

Montgomery Way Stratton Business Park Biggleswade Bedfordshire SG18 8QB Tel: 01767-312125

e-mail: sales@angliahandling.co.uk www.angliahandling.co.uk