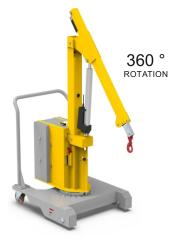

## **WORKSHOP CRANE**

## series WC

#### COMPACT CRANE

- The wire control allows you to lift the load with one hand and maneuver it to the correct position with the other.
- 2 Lifting and downing speeds: the remote control buttons have a double click for select the speed of the arm.







WC250JL

- · Lift and extension with hydraulic system
- The structure is shock resistant in case of falls of less than one meter from the ground.
- The push-button panel allows the 4 movements of the arm, the horn and the emergency stop in case of need.







WC750JL

|                 | Model |                          |      | WC150             | WC250 | WC500 | WC750 |
|-----------------|-------|--------------------------|------|-------------------|-------|-------|-------|
| Characteristics | 1.01  | Operation                |      | Pedestrian        |       |       |       |
|                 | 1.02  | Capacity                 | kg   | 150               | 250   | 500   | 750   |
|                 | 1.03  | Frame made of            |      | Steel             |       |       |