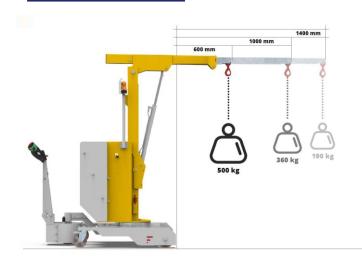

| 125   | 125   | 125   |
|                 | 1.08  | Overall length           | mm   | 1090              | 1800  | 1800  | 1800  |
|                 | 1.09  | Overall width            | mm   | 780               | 990   | 990   | 990   |
|                 | 1.10  | Min. mast height         | mm   | 1920              | 2280  | 2280  | 2280  |
|                 | 1.11  | Turning diameter         | mm   | 1050              | 1050  | 1050  | 1050  |
|                 | 1.12  | Weight with batteries    | mm   | 340               | 680   | 920   | 1120  |
|                 | 1.13  | Weight without batteries | mm   | 290               | 610   | 850   | 1050  |

## **ACCESSORIES**











**EXTENSION KIT** 

400MM

**KEY PAD** 

ON/OFF











### WC150JL



#### WC250JL



### WC500JL



### WC750JL



# Anglia Handling Services Ltd.

Montgomery Way Stratton Business Park Biggleswade Bedfordshire SG18 8QB Tel: 01767-312125

e-mail: sales@angliahandling.co.uk www.angliahandling.co.uk