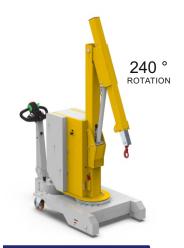

#### WC250JL

#### COMPACT CRANE

- The wire control allows you to lift the load with one hand and maneuver it to the correct position with the other.
- 2 Lifting and downing speeds: the remote control buttons have a double click for select the speed of the arm.