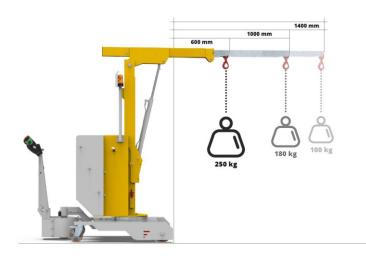

-                 | 125   | 125   | 125   |
|                 | 1.08  | Overall length           | mm   | 1090              | 1800  | 1800  | 1800  |
|                 | 1.09  | Overall width            | mm   | 780               | 990   | 990   | 990   |
|                 | 1.10  | Min. mast height         | mm   | 1920              | 2280  | 2280  | 2280  |
|                 | 1.11  | Turning diameter         | mm   | 1050              | 1050  | 1050  | 1050  |
|                 | 1.12  | Weight with batteries    | mm   | 340               | 680   | 920   | 1120  |
|                 | 1.13  | Weight without batteries | mm   | 290               | 610   | 850   | 1050  |

## **ACCESSORIES**











**EXTENSION KIT** 

400MM

**KEY PAD** 

ON/OFF











### WC150JL



#### WC250JL



### WC500JL



### WC750JL



# Anglia Handling Services Ltd.

Montgomery Way Stratton Business Park Biggleswade Bedfordshire SG18 8QB Tel: 01767-312125

e-mail: sales@angliahandling.co.uk www.angliahandling.co.uk