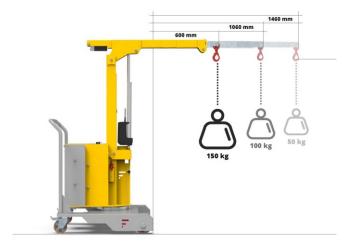

e       | bar  | -                 | 125   | 125   | 125   |
|                 | 1.08  | Overall length           | mm   | 1090              | 1800  | 1800  | 1800  |
|                 | 1.09  | Overall width            | mm   | 780               | 990   | 990   | 990   |
|                 | 1.10  | Min. mast height         | mm   | 1920              | 2280  | 2280  | 2280  |
|                 | 1.11  | Turning diameter         | mm   | 1050              | 1050  | 1050  | 1050  |
|                 | 1.12  | Weight with batteries    | mm   | 340               | 680   | 920   | 1120  |
|                 | 1.13  | Weight without batteries | mm   | 290               | 610   | 850   | 1050  |

## **ACCESSORIES**











**EXTENSION KIT** 

400MM

**KEY PAD** 

ON/OFF











### WC150JL



#### WC250JL



### WC500JL



### WC750JL



# Anglia Handling Services Ltd.

Montgomery Way Stratton Business Park Biggleswade Bedfordshire SG18 8QB Tel: 01767-312125

e-mail: sales@angliahandling.co.uk www.angliahandling.co.uk