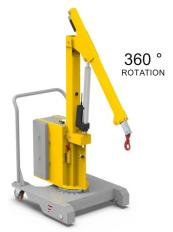

| 4     | 4     | 4     |
|                 | 1.07  | Hydraulic pressure       | bar  | -                 | 125   | 125   | 125   |
|                 | 1.08  | Overall length           | mm   | 1090              | 1800  | 1800  | 1800  |
|                 | 1.09  | Overall width            | mm   | 780               | 990   | 990   | 990   |
|                 | 1.10  | Min. mast height         | mm   | 1920              | 2280  | 2280  | 2280  |
|                 | 1.11  | Turning diameter         | mm   | 1050              | 1050  | 1050  | 1050  |
|                 | 1.12  | Weight with batteries    | mm   | 340               | 680   | 920   | 1120  |
|                 | 1.13  | Weight without batteries | mm   | 290               | 610   | 850   | 1050  |

## **ACCESSORIES**











**EXTENSION KIT** 

400MM

**KEY PAD** 

ON/OFF











### WC150JL



#### WC250JL



### WC500JL



### WC750JL



# Anglia Handling Services Ltd.

Montgomery Way Stratton Business Park Biggleswade Bedfordshire SG18 8QB Tel: 01767-312125

e-mail: sales@angliahandling.co.uk www.angliahandling.co.uk