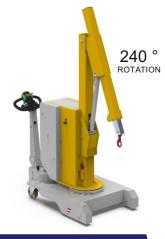

### WC750JL

WC750JL

|                 | Model |                          |      | WC150             | WC250 | WC500 | WC750 |
|-----------------|-------|--------------------------|------|-------------------|-------|-------|-------|
| Characteristics | 1.01  | Operation                |      | Pedestrian        |       |       |       |
|                 | 1.02  | Capacity                 | kg   | 150               | 250   | 500   | 750   |
|                 | 1.03  | Frame made of            |      | Steel             |       |       |       |
|                 | 1.04  | Wheels                   |      | Wheels protection |       |       |       |
|                 | 1.05  | Max forward speed        | km/h | -                 | 4     | 4     | 4     |
|                 | 1.06  | Max backward speed       | km/h | -                 | 4     | 4     | 4     |
|                 | 1.07  | Hydraulic pressure       | bar  | -                 | 125   | 125   | 125   |
|                 | 1.08  | Overall length           | mm   | 1090              | 1800  | 1800  | 1800  |
|                 | 1.09  | Overall width            | mm   | 780               | 990   | 990   | 990   |
|                 | 1.10  | Min. mast height         | mm   | 1920              | 2280  | 2280  | 2280  |
|                 | 1.11  | Turning diameter         | mm   | 1050              | 1050  | 1050  | 1050  |
|                 | 1.12  | Weight with batteries    | mm   | 340               | 680   | 920   | 1120  |
|                 | 1.13  | Weight without batteries | mm   | 290               | 610   | 850   | 1050  |