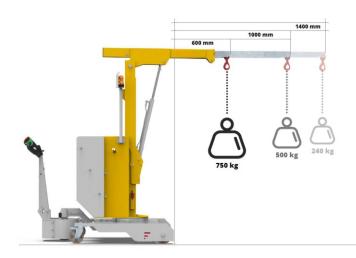

25   | 125   |
|                 | 1.08  | Overall length           | mm   | 1090              | 1800  | 1800  | 1800  |
|                 | 1.09  | Overall width            | mm   | 780               | 990   | 990   | 990   |
|                 | 1.10  | Min. mast height         | mm   | 1920              | 2280  | 2280  | 2280  |
|                 | 1.11  | Turning diameter         | mm   | 1050              | 1050  | 1050  | 1050  |
|                 | 1.12  | Weight with batteries    | mm   | 340               | 680   | 920   | 1120  |
|                 | 1.13  | Weight without batteries | mm   | 290               | 610   | 850   | 1050  |

## **ACCESSORIES**











**EXTENSION KIT** 

400MM

**KEY PAD** 

ON/OFF











### WC150JL



#### WC250JL



### WC500JL



### WC750JL



# Anglia Handling Services Ltd.

Montgomery Way Stratton Business Park Biggleswade Bedfordshire SG18 8QB Tel: 01767-312125

e-mail: sales@angliahandling.co.uk www.angliahandling.co.uk