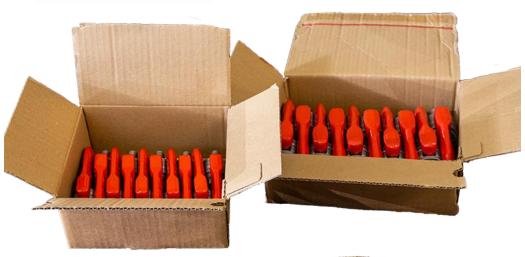

### A new packaging: what for?

- Limiting the use of plastic bags and favoring more responsible packaging
- Easy unpacking

## A new packaging

- Packaging adapted to the different ring models (in cardboard or plywood boxes by model type) \*
- Flyer explaining CODITRACER integrated in the boxes
- Initially, and for a period of 6 months, each ring will be equipped with a "tag" which contains all information on CODITRACER.