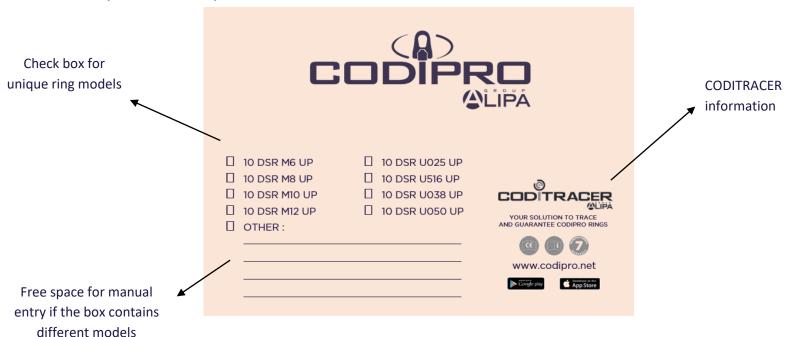

## A new packaging

- Packaging adapted to the different ring models (in cardboard or plywood boxes by model type) \*
- Flyer explaining CODITRACER integrated in the boxes
- Initially, and for a period of 6 months, each ring will be equipped with a "tag" which contains all information on CODITRACER.

### **New packaging**

Example of cover print: