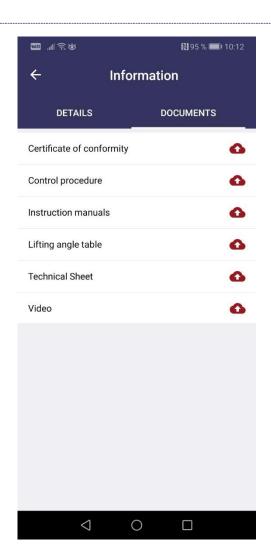

#### DOCUMENTS

| Certificate of conformity | • |
|---------------------------|---|
| Technical Sheet           | ۵ |
| Notice                    | • |
| Table of Lifting Angles   | • |
| Control Sheet             | ۵ |
| Video 1                   | ۵ |
| Video 2                   | 0 |