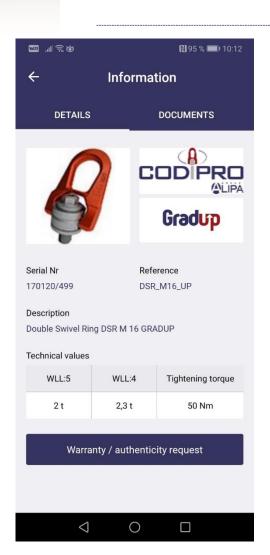

#### ← BACK LIFTING RING INFORMATION

Serial Nr 030919/001 Reference DRM\_AF1B\_NO\_COLOUR

Description

DSR M36 L1-110mm including an unthreaded part of 30mm and 80mm thread

#### Technical values

| WLL:5 | WLL:4 | Tightening torque |
|-------|-------|-------------------|
| 1     | 1     | 1.005             |

WARRANTY / AUTHENTICITY REQUEST