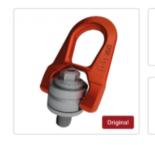

#### ← BACK LIFTING RING INFORMATION

Serial Nr 030919/001 Reference DRM\_AF1B\_NO\_COLOUR

Description

DSR M36 L1-110mm including an unthreaded part of 30mm and 80mm thread

#### Technical values

| WLL:5 | WLL:4 | Tightening torque |
|-------|-------|-------------------|
| 1     | 1     | 1.005             |

WARRANTY / AUTHENTICITY REQUEST