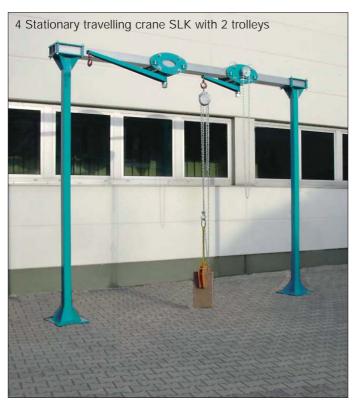

The stationary travelling crane SLK is a simple frame system. The trolley with pivoting arm covers a large working area.

By pushing the load the cantilever can be simply pivoted and the trolley moved.

For easier moving the trolley can also be delivered with a hand-geared trolley (Fig. 6).

The travelling crane is designed for indoor operation. The beam consists of an aluminium section. The rest of the construction is made of painted steel. The weight of the hoist may not exceed 20 kg.

Extent of supply: travelling crane with mounting plates (without mounting devices), trolley with pivoting arm (without hoist and without hand-geared trolley)