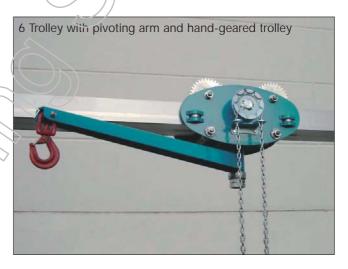

The stationary travelling crane SLK is a simple frame system. The trolley with pivoting arm covers a large working area.

By pushing the load the cantilever can be simply pivoted and the trolley moved.

For easier moving the trolley can also be delivered with a hand-geared trolley (Fig. 6).