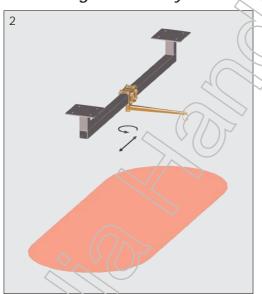

Any manual or electric noist or even a vacuum hose lifter with an eye can be fitted into the load hook.

The suspended travelling crane HLK (Fig. 2) is designed to be mounted at the ceiling. No disturbing supports enable a large working area.