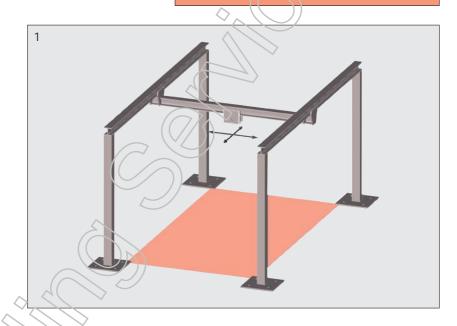

The stationary travelling crane SLK is a simple frame system. The trolley with pivoting arm covers a large working area.

By pushing the load the cantilever can be simply pivoted and the trolley moved.

For easier moving the trolley can also be delivered with a hand-geared trolley (Fig. 6).

The travelling crane is designed for indoor operation. The beam consists of an aluminium section. The rest of the construction is made of painted steel. The weight of the hoist may not exceed 20 kg.

Extent of supply: travelling crane with mounting plates (without mounting devices), trolley with pivoting arm (without hoist and without hand-geared trolley)