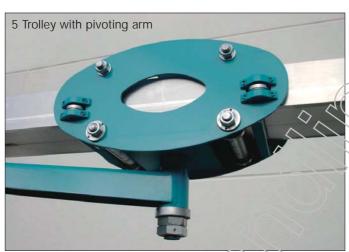

The stationary travelling crane SLK is a simple frame system. The trolley with pivoting arm covers a large working area.

By pushing the load the cantilever can be simply pivoted and the trolley moved.

For easier moving the trolley can also be delivered with a hand-geared trolley (Fig. 6).