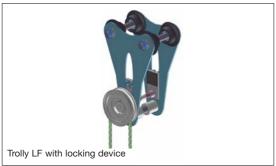

The crane is equipped with a ball bearing trolley LK, easily moveable by pushing the load.

On request, the trolley is also available with a locking device: trolley LF. The trolley can be fitted with a manual hoist.

When the crane is not needed, it can be easily folded and stored, requiring very little space.

| Order No.          | Model                                                                                                                   | Safe Working<br>Load | Weight          |
|--------------------|-------------------------------------------------------------------------------------------------------------------------|----------------------|-----------------|
| 530 075<br>722 031 | Aluminium crane AK 750 with trolley LK 750  Manuel chain hoist HZB 1,0, lifting height 3 m, construction height 383 mm  | 750 kg<br>1.000 kg   | 85 kg<br>13 kg  |
| 048 672            | Locking device for trolley LF 750                                                                                       | 750 kg               | 8 kg            |
| 530 150<br>722 041 | Aluminium crane AK 1500 with trolley LK 1500 Manuel chain hoist HZB 2,0, lifting height 3 m, construction height 485 mm | 1.500 kg<br>2.000 kg | 105 kg<br>18 kg |
| 048 671<br>048 641 | Locking device for trolley LF 1500 Erection aid (2 pieces)                                                              | 1.500 kg             | 9 kg<br>3 kg    |