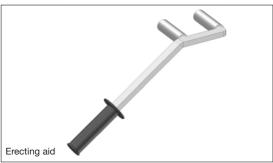

Due to link joints between beam and supports the crane is easily erected by one person: fold out the four supports, secure with bolts and adjust to the height required. In this case the erecting aid would prove to be useful, available as accessory.

When the crane is not needed, it can be easily folded and stored, requiring very little space.

| Order No.          | Model                                                                                                                   | Safe Working<br>Load | Weight          |
|--------------------|-------------------------------------------------------------------------------------------------------------------------|----------------------|-----------------|
| 530 075<br>722 031 | Aluminium crane AK 750 with trolley LK 750  Manuel chain hoist HZB 1,0, lifting height 3 m, construction height 383 mm  | 750 kg<br>1.000 kg   | 85 kg<br>13 kg  |
| 048 672            | Locking device for trolley LF 750                                                                                       | 750 kg               | 8 kg            |
| 530 150<br>722 041 | Aluminium crane AK 1500 with trolley LK 1500 Manuel chain hoist HZB 2,0, lifting height 3 m, construction height 485 mm | 1.500 kg<br>2.000 kg | 105 kg<br>18 kg |
| 048 671<br>048 641 | Locking device for trolley LF 1500 Erection aid (2 pieces)                                                              | 1.500 kg             | 9 kg<br>3 kg    |