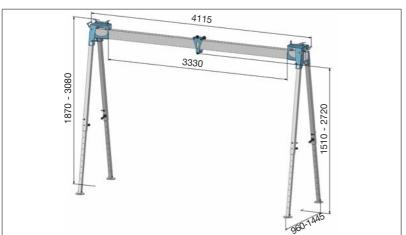

## The perfect aluminium crane for the fast erection and dismantling. Ideal for site changes.

Beam and supports of the crane are manufactured of high quality aluminium profiles. This makes the construction very light and can be easily carried by two people.

Due to link joints between beam and supports the crane is easily erected by one person: fold out the four supports, secure with bolts and adjust to the height required. In this case the erecting aid would prove to be useful, available as accessory.

As a standard delivery the distance between the supports can be continuously adjusted on both sides via two screw adjustments.

The length of the supports can be adjusted; a big advantage when operating on uneven ground.