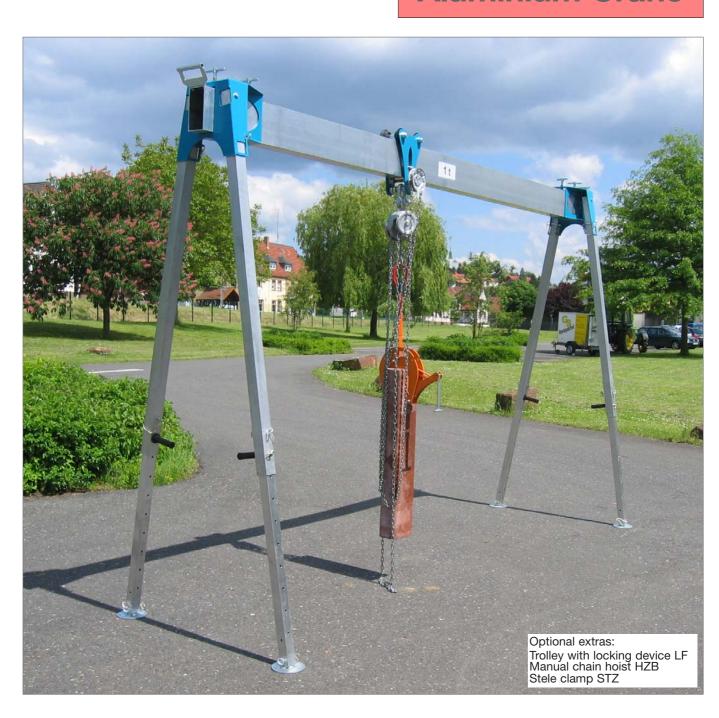

## The perfect aluminium crane for the fast erection and dismantling. Ideal for site changes.

Beam and supports of the crane are manufactured of high quality aluminium profiles. This makes the construction very light and can be easily carried by two people.

Due to link joints between beam and supports the crane is easily erected by one person: fold out the four supports, secure with bolts and adjust to the height required. In this case the erecting aid would prove to be useful, available as accessory.

As a standard delivery the distance between the supports can be continuously adjusted on both sides via two screw adjustments.

The length of the supports can be adjusted; a big advantage when operating on uneven ground.

The crane is equipped with a ball bearing trolley LK, easily moveable by pushing the load.

On request, the trolley is also available with a locking device: trolley LF. The trolley can be fitted with a manual hoist.

When the crane is not needed, it can be easily folded and stored, requiring very little space.

| Order No.          | Model                                                                                                                   | Safe Working<br>Load | Weight          |
|--------------------|-------------------------------------------------------------------------------------------------------------------------|----------------------|-----------------|
| 530 075<br>722 031 | Aluminium crane AK 750 with trolley LK 750  Manuel chain hoist HZB 1,0, lifting height 3 m, construction height 383 mm  | 750 kg<br>1.000 kg   | 85 kg<br>13 kg  |
| 048 672            | Locking device for trolley LF 750                                                                                       | 750 kg               | 8 kg            |
| 530 150<br>722 041 | Aluminium crane AK 1500 with trolley LK 1500 Manuel chain hoist HZB 2,0, lifting height 3 m, construction height 485 mm | 1.500 kg<br>2.000 kg | 105 kg<br>18 kg |
| 048 671<br>048 641 | Locking device for trolley LF 1500 Erection aid (2 pieces)                                                              | 1.500 kg             | 9 kg<br>3 kg    |