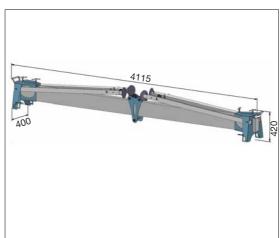

## The perfect aluminium crane for the fast erection and dismantling. Ideal for site changes.

Beam and supports of the crane are manufactured of high quality aluminium profiles. This makes the construction very light and can be easily carried by two people.

The crane is equipped with a ball bearing trolley LK, easily moveable by pushing the load.

On request, the trolley is also available with a locking device: trolley LF. The trolley can be fitted with a manual hoist.