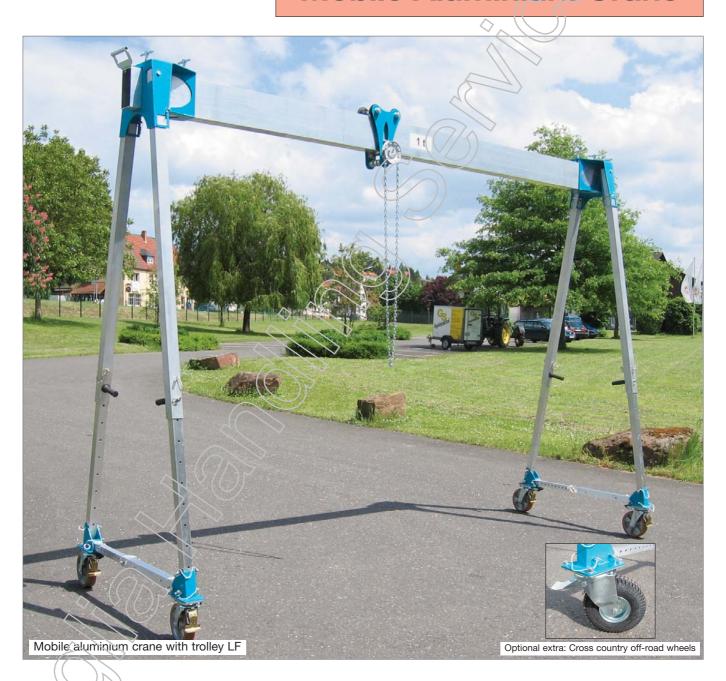

Due to link joints between beam and supports the crane is easily erected by two people: fold out the four supports, secure with bolts and adjust to the height required.

Now only the two undercarriages must be assembled. In this case the erection aid would prove to be useful, available as accessory.

As a standard delivery the distance between the supports can be continuously adjusted on both sides via two screw adjustments.

The crane height required can be adjusted in intervals.

The vulcanised rubber wheels of a diameter of 200 mm are equipped with steering wheels and a manual brake. On request, cross country off-road wheels with pneumatic tyres are available.

The trolley is equipped with a ball bearing trolley LK easily moveable on the beam section by pushing the load. On request, the trolley is available with a locking device: trolley LF. The trolley can be fitted with any manual hoist.

When the crane is not needed, it can be easily folded, moved and stored, requiring very little space.

<sup>\*</sup> Cranes equipped with cress country off-road wheels make the crane 50 mm higher and 100 mm wider.