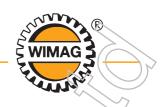

## The mobile aluminium crane AKF-HV is designed for operation on even and rigid ground. Easy to move and easy to assemble.

Beam and supports of the crane are manufactured of high quality aluminium profiles. Therefore the construction is very light and can be easily moved in dismantled condition.

Due to link joints between beam and supports the crane is easily erected by two people: fold out the four supports, secure with bolts and adjust to the height required.

Now only the two undercarriages must be assembled. In this case the erection aid would prove to be useful, available as accessory.

As a standard delivery the distance between the supports can be continuously adjusted on both sides via two screw adjustments.

The crane height required can be adjusted in intervals.

The vulcanised rubber wheels of a diameter of 200 mm are equipped with steering wheels and a manual brake. On request, cross country off-road wheels with pneumatic tyres are available.

The trolley is equipped with a ball bearing trolley LK easily moveable on the beam section by pushing the load. On request, the trolley is available with a locking device: trolley LF. The trolley can be fitted with any manual hoist.

When the crane is not needed, it can be easily folded, moved and stored, requiring very little space.

<sup>\*</sup> Cranes equipped with cress country off-road wheels make the crane 50 mm higher and 100 mm wider.