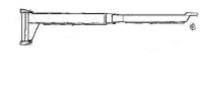

## <u>ARTICULATED JIB CRANES</u>

Post Mounted

Column Mounted

A clever jib crane arm design offering a cost effective solution to awkward lifting applications and where headroom is limited. The articulated arm can reach behind the post, into the corner of a room, around an obstacle or corner where a fixed length arm will not work.

Available with 2 mounting options:

- 1. Post Mounted 360° Slew supplied with its own post and base plate
- 2. Column Mounted 360° Slew fixed to a suitable building column

The jib arm sections can be spilt to suit the application but are normally split 50:50.