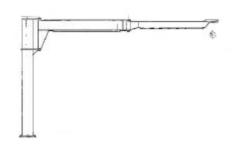

## <u>ARTICULATED JIB CRANES</u>

Post Mounted

Column Mounted

A clever jib crane arm design offering a cost effective solution to awkward lifting applications and where headroom is limited. The articulated arm can reach behind the post, into the corner of a room, around an obstacle or corner where a fixed length arm will not work.

Available with 2 mounting options:

- 1. Post Mounted 360° Slew supplied with its own post and base plate
- 2. Column Mounted 360° Slew fixed to a suitable building column

The jib arm sections can be spilt to suit the application but are normally split 50:50.