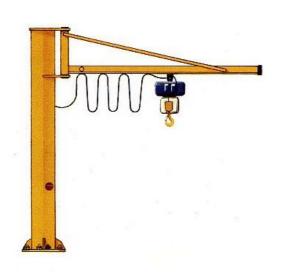

## OVER BRACED JIB CRANES

Post Mounted

Column Mounted

The most common jib crane design offering a very cost effective lifting solution and available with 2 mounting options:

- 1. Post Mounted 300° Slew supplied with its own post and base plate
- 2. Column Mounted 270° Slew fixed to a suitable building column

The jib arm can be made from a track section with an integral hand pushed trolley or from a universal beam offering the option of a hand geared or powered trolley.

| Safe Working Load (kg) | Arm Radius (m) |   |   |   |   |   |
|------------------------|----------------|---|---|---|---|---|
|                        | 2              | 3 | 4 | 5 | 6 | 7 |
| 63                     |                |   |   |   |   |   |
| 125                    |                |   |   |   |   |   |
| 250                    |                |   |   |   |   |   |
| 500                    |                |   |   |   |   |   |
| 1000                   |                |   |   |   |   |   |