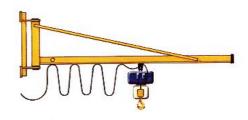

## OVER BRACED JIB CRANES

Post Mounted

Column Mounted

The most common jib crane design offering a very cost effective lifting solution and available with 2 mounting options:

- 1. Post Mounted 300° Slew supplied with its own post and base plate
- 2. Column Mounted 270° Slew fixed to a suitable building column

The jib arm can be made from a track section with an integral hand pushed trolley or from a universal beam offering the option of a hand geared or powered trolley.

| Safe Working Load (kg) | Arm Radius (m) |   |   |   |   |   |
|------------------------|----------------|---|---|---|---|---|
|                        | 2              | 3 | 4 | 5 | 6 | 7 |
| 63                     |                |   |   |   |   |   |
| 125                    |                |   |   |   |   |   |
| 250                    |                |   |   |   |   |   |
| 500                    |                |   |   |   |   |   |
| 1000                   |                |   |   |   |   |   |