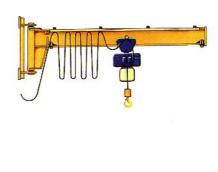

## UNDER BRACED JIB CRANES

Post Mounted

Column Mounted

An alternative jib crane design offering a cost effective lifting solution where available headroom is limited. This option is more expensive than the over braced jib crane and is available with 3 mounting options:

- 1. Post Mounted 290° Arm Slew supplied with its own post and base plate
- 2. Post Mounted 360° Arm Slew supplied with its own post and base plate
- 3. Column Mounted 250° Slew fixed to a suitable building column

The jib arm can be made from a universal beam section that can be fitted with a hand pushed trolley, a hand geared or powered trolley. The arm slew can also be powered if required.

| Safe Working Load (kg) | Arm Radius (m) |   |   |   |   |   |
|------------------------|----------------|---|---|---|---|---|
|                        | 2              | 3 | 4 | 5 | 6 | 7 |
| 63                     |                |   |   |   |   |   |
| 125                    |                |   |   |   |   |   |
| 250                    |                |   |   |   |   |   |
| 500                    |                |   |   |   |   |   |
| 1000                   |                |   |   |   |   |   |
| 2000                   |                |   |   |   |   |   |