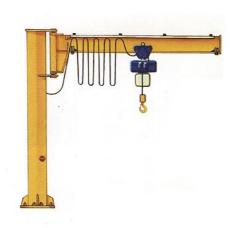

## UNDER BRACED JIB CRANES

Post Mounted

Column Mounted

An alternative jib crane design offering a cost effective lifting solution where available headroom is limited. This option is more expensive than the over braced jib crane and is available with 3 mounting options:

- 1. Post Mounted 290° Arm Slew supplied with its own post and base plate
- 2. Post Mounted 360° Arm Slew supplied with its own post and base plate
- 3. Column Mounted 250° Slew fixed to a suitable building column

The jib arm can be made from a universal beam section that can be fitted with a hand pushed trolley, a hand geared or powered trolley. The arm slew can also be powered if required.

| Safe Working Load (kg) | Arm Radius (m) |   |   |   |   |   |
|------------------------|----------------|---|---|---|---|---|
|                        | 2              | 3 | 4 | 5 | 6 | 7 |
| 63                     |                |   |   |   |   |   |
| 125                    |                |   |   |   |   |   |
| 250                    |                |   |   |   |   |   |
| 500                    |                |   |   |   |   |   |
| 1000                   |                |   |   |   |   |   |
| 2000                   |                |   |   |   |   |   |