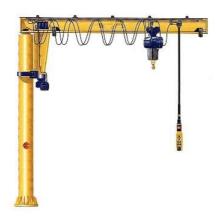

## UNDER BRACED JIB CRANES - 360° Continuous Slew

Post Mounted

This jib crane design offers powered continuous 360° arm slew and larger lifting capacities.

Available with 1 mounting option:

1. Post Mounted 360° Arm Slew – supplied with its own post and base plate

The jib arm can be made from a universal beam section that can be fitted with a hand pushed trolley, a hand geared or powered trolley.

| SWL (kg) | Arm Radius (m) |     |   |     |   |     |   |     |   |     |   |     |    |      |
|----------|----------------|-----|---|-----|---|-----|---|-----|---|-----|---|-----|----|------|
|          | 4              | 4.5 | 5 | 5.5 | 6 | 6.5 | 7 | 7.5 | 8 | 8.5 | 9 | 9.5 | 10 | 10.5 |
| 1000     |                |     |   |     |   |     |   |     |   |     |   |     |    |      |
| 2000     |                |     |   |     |   |     |   |     |   |     |   |     |    |      |
| 3200     |                |     |   |     |   |     |   |     |   |     |   |     |    |      |
| 4000     |                |     |   |     |   |     |   |     |   |     |   |     |    |      |
| 5000     |                |     |   |     |   |     |   |     |   |     |   |     |    |      |
| 6300     |                |     |   |     |   |     |   |     |   |     |   |     |    |      |
| 8000     |                |     |   |     |   |     |   |     |   |     |   |     |    |      |
| 10000    |                |     |   |     |   |     |   |     |   |     |   |     |    |      |