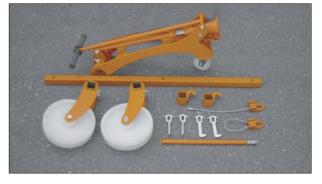

## Manhole Cover Lifter

- No more back injuries.
- By means of the hydraulic cylinder also stubborn manhole covers can be lifted with ease.
- Can be transported in any car boot.
- Easy to dismantle,
- Specification:

07.03

Safe working load: Hook distance H min/max: Wheel distance R approx. Total width B approx. 1,000 kg 260 / 980 mm 1,100 mm 1,200 mm

| Order   | Model        | Safe     | Lifting | Weight |
|---------|--------------|----------|---------|--------|
| No.     |              | Working  | Height  |        |
|         |              | Load     | Approx. |        |
| 138 020 | KH 1,0       |          |         | 30 kg  |
| 138 410 | Key A        | 1,000 kg | 250 mm  | 0.3 kg |
| 138 420 | Key B        |          |         | 0.3 kg |
| 138 430 | Eye for mail |          |         | 0.6 kg |
|         | manholes     |          |         |        |