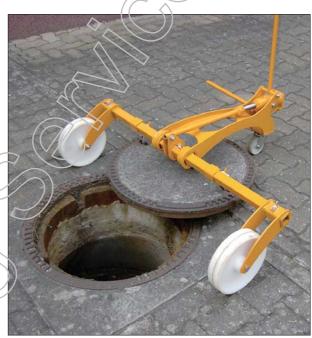

The hydraulically operated manhole lifter makes the lifting of manhole covers simply child's play.