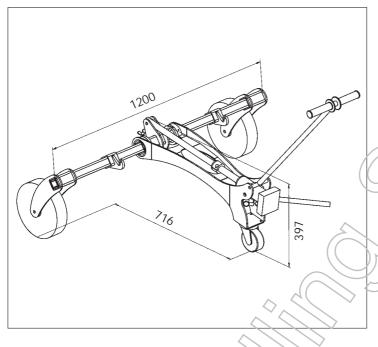

## Manhole Cover Lifter

- No more back injuries.
- By means of the hydraulic cylinder also stubborn manhole covers can be lifted with ease.
- Can be transported in any car boot.
- Easy to dismantle,
- Specification:

07.03

Safe working load: Hook distance H min/max: Wheel distance R approx. Total width B approx. 1,000 kg 260 / 980 mm 1,100 mm 1,200 mm

| Order   | Model        | Safe     | Lifting | Weight |
|---------|--------------|----------|---------|--------|
| No.     |              | Working  | Height  |        |
|         |              | Load     | Approx. |        |
| 138 020 | KH 1,0       |          |         | 30 kg  |
| 138 410 | Key A        | 1,000 kg | 250 mm  | 0.3 kg |
| 138 420 | Key B        |          |         | 0.3 kg |
| 138 430 | Eye for mail |          |         | 0.6 kg |
|         | manholes     |          |         |        |