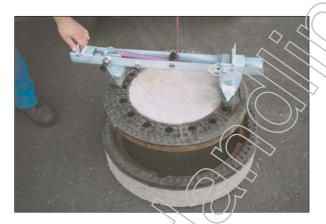

## The ideal grab for the transport of manhole grates according to DIN EN 124, DIN 1229

- For the *transport of housing and cover* with manhole cover vents\* according to EN 124 /DIN 1229.
- Great safety due to huge lever force.
- Sling instead of chain/rope: low weight, no twisting, no injuries.
- Simply pull stop bolt to pick up the load.

■ The equipment is galvanized.

\* The manhole cover vents are not standard. Therefore it cannot be guaranteed that both load hooks fit each individual cover.

| 7 | Order<br>No. | Model   | Carrying Capacity<br>kg | Clamping Range<br>mm | Weight<br>Approx. kg |
|---|--------------|---------|-------------------------|----------------------|----------------------|
|   | 136 100      | RGI-610 | 200                     | 610 / 625            | 12                   |