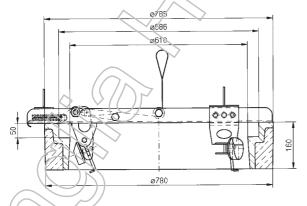

■ The equipment is galvanized.

\* The manhole cover vents are not standard. Therefore it cannot be guaranteed that both load hooks fit each individual cover.

| 7 | Order<br>No. | Model   | Carrying Capacity<br>kg | Clamping Range<br>mm | Weight<br>Approx. kg |
|---|--------------|---------|-------------------------|----------------------|----------------------|
|   | 136 100      | RGI-610 | 200                     | 610 / 625            | 12                   |