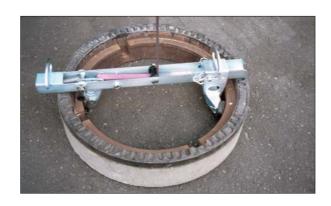

## The ideal grab for the transport of manhole grates according to DIN EN 124, DIN 1229

- For the *transport of housing and cover* with manhole cover vents\* according to EN 124 /DIN 1229.
- Great safety due to huge lever force.
- Sling instead of chain/rope: low weight, no twisting, no injuries.
- Simply pull stop bolt to pick up the load.

■ The equipment is galvanized.

\* The manhole cover vents are not standard. Therefore it cannot be guaranteed that both load hooks fit each individual cover.

| 7 | Order<br>No. | Model   | Carrying Capacity<br>kg | Clamping Range<br>mm | Weight<br>Approx. kg |
|---|--------------|---------|-------------------------|----------------------|----------------------|
|   | 136 100      | RGI-610 | 200                     | 610 / 625            | 12                   |