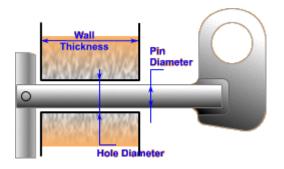

## Standard Sizes:

| Capacity / Pin | Diameter | Wall Thickness (Min.) |
|----------------|----------|-----------------------|
|                |          |                       |
| 750 kg         | 25 mm    | 120 mm                |
| 1000 kg        | 32 mm    | 150 mm                |
| 1500 kg        | 35 mm    | 175 mm                |
| 2000 kg        | 38 mm    | 215 mm                |