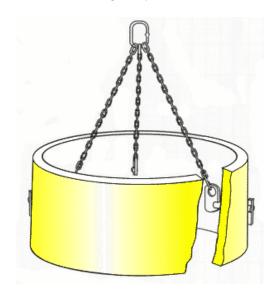

## **Manhole Lifting Pins**

Manhole pipe lifting pins have been designed and made specifically to lift and safely position concrete manhole chambers. The unique quick-release feature enables the ground workers to complete the installation without additional tools.

Used in pairs for smaller manholes or in threes and fours for larger chambers. They must not be used singularly. Tested and certified for sling angles between 0° and 60°.

Rotate pin 180° for quick release