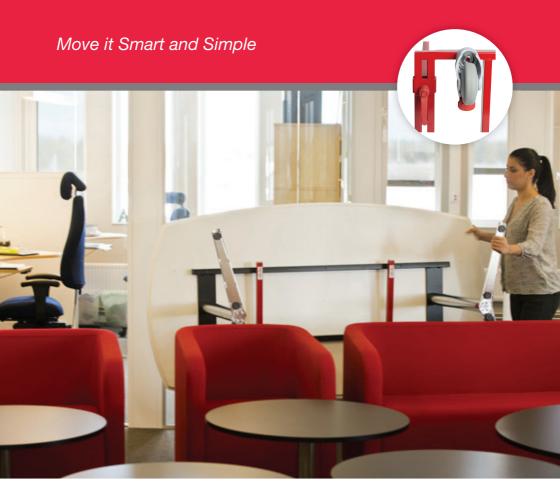

### Innovate

Multi Trolley is an innovation. Rather than heavy lifting and carrying, simply mount the trolley onto the item instead. This easy method is both unique and patent-protected.

- The Multi Trolley can be mounted onto all sorts of items inc. large conference tables.

## Simplify

Multi Trolley simplifies the job at hand. One person with a Multi Trolley does the work of two people. This means faster and more cost-effective handling when moving heavy and awkward furniture.

## **Improve**

Multi Trolley improves your working environment. Its ergonomic technique reduces the risk of injuries and fully complies with EEC manual handling requirements (90/269/EEC).

- Move furniture easily and safely through the office