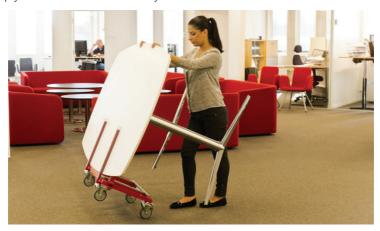

## Simplify

Multi Trolley simplifies the job at hand. One person with a Multi Trolley does the work of two people. This means faster and more cost-effective handling when moving heavy and awkward furniture.

## **Improve**

Multi Trolley improves your working environment. Its ergonomic technique reduces the risk of injuries and fully complies with EEC manual handling requirements (90/269/EEC).

- Move furniture easily and safely through the office