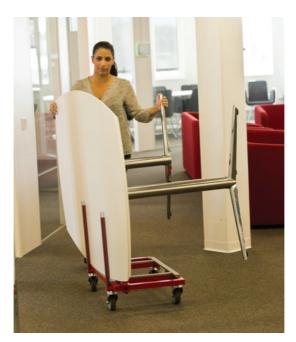

## Simplify

Multi Trolley simplifies the job at hand. One person with a Multi Trolley does the work of two people. This means faster and more cost-effective handling when moving heavy and awkward furniture.

## **Improve**

Multi Trolley improves your working environment. Its ergonomic technique reduces the risk of injuries and fully complies with EEC manual handling requirements (90/269/EEC).

- Move furniture easily and safely through the office