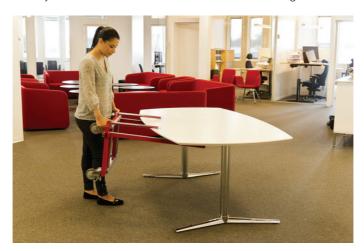

### Innovate

Multi Trolley is an innovation. Rather than heavy lifting and carrying, simply mount the trolley onto the item instead. This easy method is both unique and patent-protected.

- The Multi Trolley can be mounted onto all sorts of items inc. large conference tables.

## Simplify

Multi Trolley simplifies the job at hand. One person with a Multi Trolley does the work of two people. This means faster and more cost-effective handling when moving heavy and awkward furniture.

- Simply tilt the table until the trolley rests back onto its wheels.