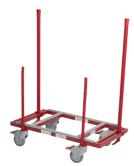

# MULTI TROLLEY Standard 6.0

### Innovate

Multi Trolley is an innovation. Rather than heavy lifting and carrying, simply mount the trolley onto the item instead. This easy method is both unique and patent-protected.

- The Multi Trolley can be mounted onto all sorts of items inc. large conference tables.

#### **Technical Specifications**

Length: 780 mm Width: 420 mm

Adjustable posts: 760 mm

Fixed poles:

Montgomery Way Stratton Business Park Biggleswade Bedfordshire SG18 8OB Tel: +44 (0) 1767 312125 Fax: +44 (0) 1767 601375