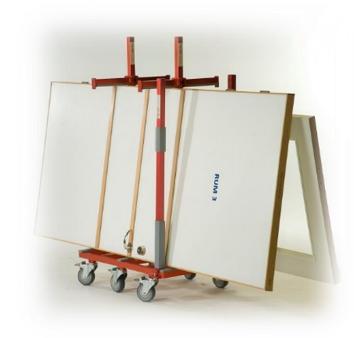

## **Worker**

Big building job? Lots of heavy panels?

Let the Multi Trolley Worker bear the burden.

Larger than the standard Multi Trolley, the **Worker** provides you with stable and secure handling of large, predominantly flat items.

*Worker Build* – ideal for transporting building panels, glazing, doors, table tops and surfaces.

Whatever you're moving, from priceless works of art to ancient stone tablets, the Multi Trolley **Worker** gets the job done.