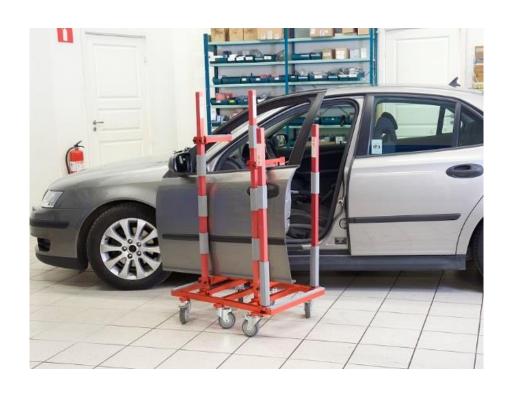

Available in 2 standard configurations, as well as hundreds of personalised forms, the **Worker** is as versatile as you need it to be.

*Worker Auto* – specially configured for safe handling of vehicle doors, windscreens and body panels.