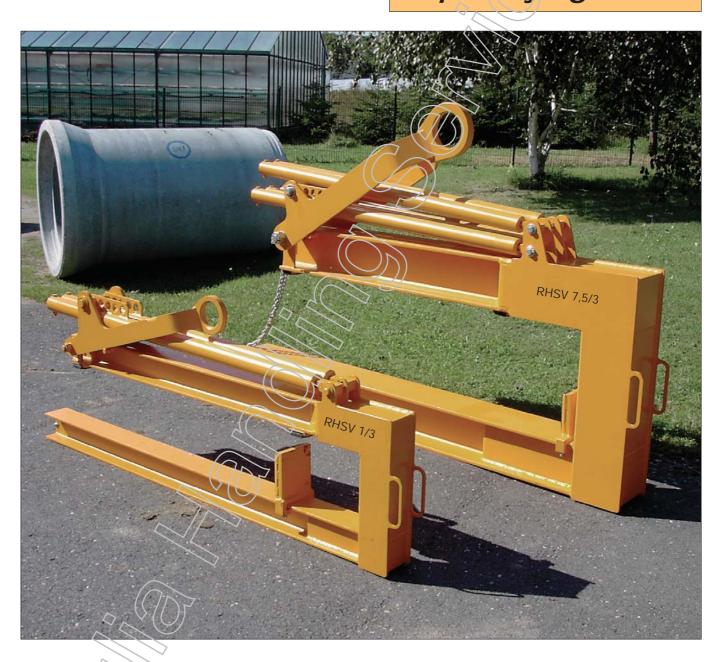

## Pipe Laying Hook

- Carrying capacites up to 7,5 t
- Equipped with an automatic weight counterbalance
- For pipe lengths up to 3 m
- Equipped with a safety chain as standard

#### Model RHSV -

for pipe lengths up to 3 m, equipped with an automatic weight counterbalance and adjustable limit stop

| Order   | Model      | Carrying | Throat | Min.               | Weight        |
|---------|------------|----------|--------|--------------------|---------------|
| No.     |            | capacity | width  | Weight*<br>approx. | annrov        |
|         | (7/        | kg       | mm     | kg                 | approx.<br>kg |
| 115 210 | RHSV 1/3   | 1000     | 300    | 350                | 180           |
| 115 325 | RHSV 3/3   | 3000     | 460    | 1000               | 310           |
| 115 335 | RHSV 7,5/3 | 7500     | 500    | 3000               | 732           |