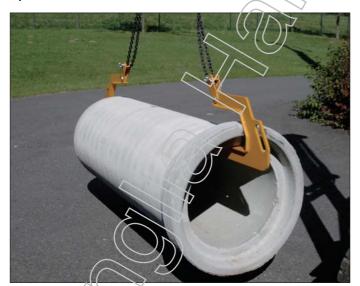

## Pipe Chain Sling With Hooks

The pipe chain sling with hooks is designed for easy and convenient loading and unloading of all types of pipes. It consists of two pipe hooks and a two-leg chain sling, whose lengths are designed to handle pipes up to 4 m.

All pipe chain slings with hooks are delivered with a 2-leg chain sling and a device for shortening and lengthening the chain sling for pipe lengths up to 4 m.

| Order<br>No. | Model<br>for pipes<br>of 4 m | Carrying<br>capacity<br>kg | Throat<br>width<br>approx.<br>mm | Weight approx. kg |
|--------------|------------------------------|----------------------------|----------------------------------|-------------------|
| 120 010      | ROG 1/4                      | 1000                       | 200                              | 31                |
| 120 020      | ROG 2.5/4                    | 2500                       | 250                              | 56                |
| 120 030      | ROG 4/4                      | 4000                       | 320                              | 101               |