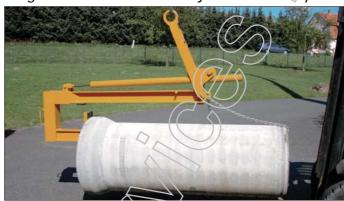

#### Model RHSV -

for pipe lengths up to 3 m, equipped with an automatic weight counterbalance and adjustable limit stop

| Order   | Model      | Carrying | Throat | Min.               | Weight        |
|---------|------------|----------|--------|--------------------|---------------|
| No.     |            | capacity | width  | Weight*<br>approx. | annrov        |
|         | (7/        | kg       | mm     | kg                 | approx.<br>kg |
| 115 210 | RHSV 1/3   | 1000     | 300    | 350                | 180           |
| 115 325 | RHSV 3/3   | 3000     | 460    | 1000               | 310           |
| 115 335 | RHSV 7,5/3 | 7500     | 500    | 3000               | 732           |