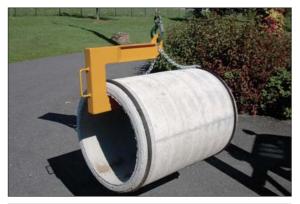

#### Model RHSV -

for pipe lengths up to 3 m, equipped with an automatic weight counterbalance and adjustable limit stop

| Order   | Model      | Carrying | Throat | Min.               | Weight        |
|---------|------------|----------|--------|--------------------|---------------|
| No.     |            | capacity | width  | Weight*<br>approx. | annrov        |
|         | (7/        | kg       | mm     | kg                 | approx.<br>kg |
| 115 210 | RHSV 1/3   | 1000     | 300    | 350                | 180           |
| 115 325 | RHSV 3/3   | 3000     | 460    | 1000               | 310           |
| 115 335 | RHSV 7,5/3 | 7500     | 500    | 3000               | 732           |