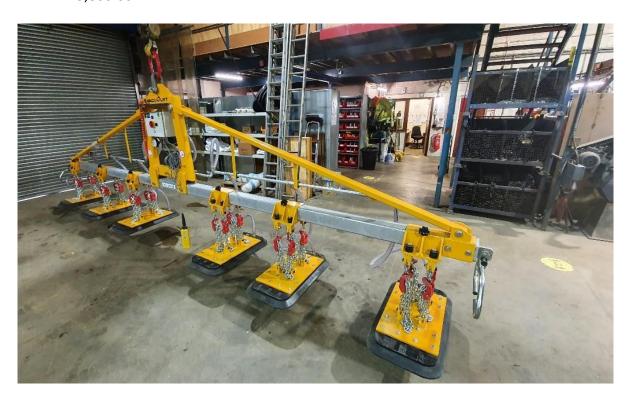

## **Powered Vacuum Lifting Beam**

## Ideal for lifting steel sheet as follows:

from 2 mm thickness, up to  $7,200 \times 1,500 \text{ mm}$  from 5 mm thickness, up to  $8,300 \times 2,000 \text{ mm}$  from 8 mm thickness, up to  $9,000 \times 3,000 \text{ mm}$ 

Capacity: 2350 kg

Beam Length: 5800 mm

Suction Pads:

Suction Pad Size: 850 x 450 mm Suspension Chain Length: 1000 mm Vacuum Pump: 4 m³/h

Vacuum Power Supply: 230v 1ph 50Hz, 0.3 kW

Vacuum Control: Cable remote c/w 5 metre lead