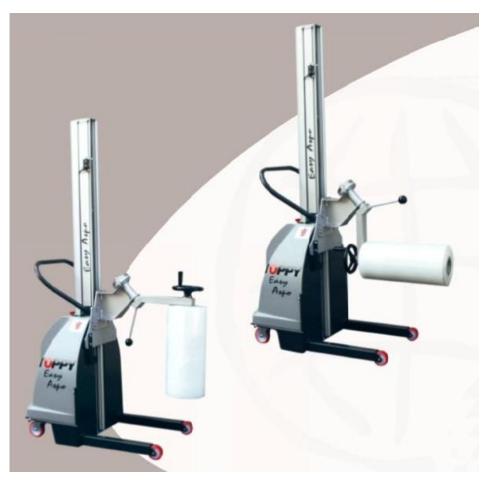

## Toppy Aspo 150

The Aspo 150 reel turner truck is fitted with battery lift, a manually operated expanding mandrel to grip the reel in the core and manual (hand pushed) traction.

## Machine Specification:

| Capacity | Spindle<br>Expansion | Max. Reel<br>Ø | Max. Reel<br>Width | Rotation<br>Angle | Distance<br>Between<br>Legs | Spindle Lift<br>Height<br>(Horiz.) |
|----------|----------------------|----------------|--------------------|-------------------|-----------------------------|------------------------------------|
| (kg)     | (mm)                 | (mm)           | (mm)               | degrees           | (mm)                        | (mm)                               |
| 150      | 69 - 80              | 600            | 750                | 90                | 480                         | 1500                               |