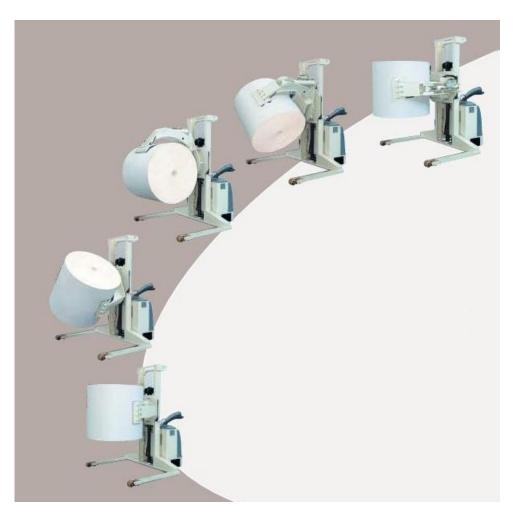

## Toppy Web 1000

The Web 1000 reel turner truck is fitted with electric lift, an outside clamp to grip and rotate the reel and electric traction control.

## Machine Specification:

|    | acity<br>g)  | Clamping<br>Operation | Clamping<br>Range<br>Ø<br>(mm) | Rotation<br>Angle | Distance<br>Between<br>Legs<br>(mm) | Max. Lift<br>Height | Battery   |
|----|--------------|-----------------------|--------------------------------|-------------------|-------------------------------------|---------------------|-----------|
| (N | . <u>y</u> ) |                       | (111111)                       | degrees           | (111111)                            | (mm)                |           |
| 10 | 00           | Hydraulic             | 650 - 1270                     | 180               | 1550                                | 1600                | 12V 110AH |