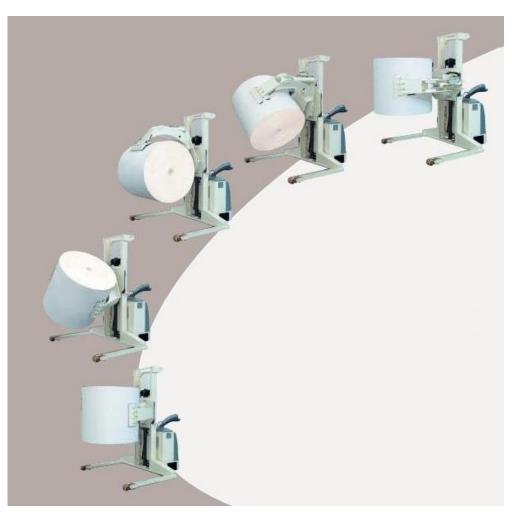

## Toppy Web 300

The Web 300 reel turner truck is fitted with electric lift, an hydraulic outside clamp to grip and rotate the reel and manual traction (hand pushed).

## Machine Specification:

| Capacity | Clamping<br>Operation | Clamping<br>Range<br>Ø | Rotation<br>Angle | Distance<br>Between<br>Legs | Max. Lift<br>Height | Battery   |
|----------|-----------------------|------------------------|-------------------|-----------------------------|---------------------|-----------|
| (kg)     |                       | (mm)                   | degrees           | (mm)                        | (mm)                |           |
| 300      | Hydraulic             | 650 - 1270             | 180               | 285                         | 1600                | 12V 150AH |