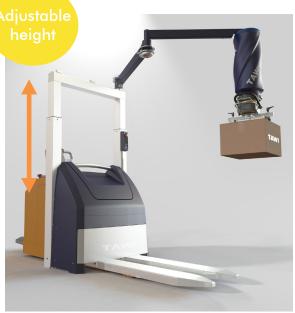

### Efficient workflow with mobile order picking

TAWI Mobile Order Picker offers a unique solution for order-picking from pallet racks, shelves or conveyors. Simply pick up the mobile unit with any kind of forklift or fork truck and drag or drive wherever you need to go.

A vacuum lifter on an articulating arm enables you to reach far into pallet racks or to the back wall of a container.

#### Maximize efficiency with minimal effort

- Attach TAWI Mobile Order Picker to any forklift or fork truck
- 2. Drive where you need to go
- 3. Park the unit automatically activating the vacuum pump
- 4. Start loading/unloading your goods!

## Chassis design and smart features

- Robust cover protecting battery and on-board electronics
- User friendly on-board control panel
- Internal air passage for effortless operation
- Electronically driven height adjustment to accommodate different lifting heights and height limitations
- Adaptable fork tunnels for effortless adjustment to interface any fork system
- Safety lock on articulating arm is automatically released when the pump is started