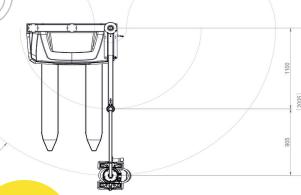

# In sketch below: TAWI Mobile Order Picker with VM80 [VM180]\*

The unit is also compatible with VM30-80 [VM100-180]\* and VC35-40 [VC100-120]\*

| Description              | Specifications                                  |
|--------------------------|-------------------------------------------------|
| Estimated operation time | 3 hours constant use/<br>emptying one container |
| Building height          | 700mm                                           |
| Adjustable height        | 500 mm                                          |
| Weight of unit           | 600 kg                                          |
| Lifting capacity         | 40/80 kg                                        |
| Battery                  | 24 VDC 180 Ah                                   |
| Battery charge time      | 8 hours                                         |