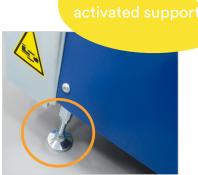

#### Maximize efficiency with minimal effort

- Attach TAWI Mobile Order Picker to any forklift or fork truck
- 2. Drive where you need to go
- 3. Park the unit automatically activating the vacuum pump
- 4. Start loading/unloading your goods!

## Chassis design and smart features

- Robust cover protecting battery and on-board electronics
- User friendly on-board control panel
- Internal air passage for effortless operation
- Electronically driven height adjustment to accommodate different lifting heights and height limitations
- Adaptable fork tunnels for effortless adjustment to interface any fork system
- Safety lock on articulating arm is automatically released when the pump is started