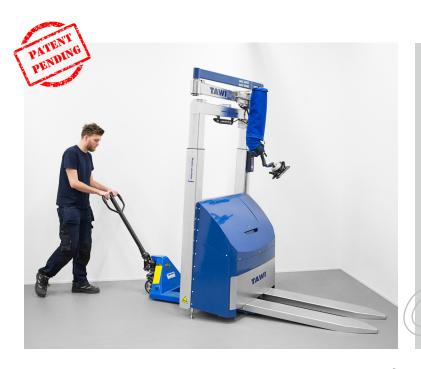

### Efficient workflow with mobile order picking

TAWI Mobile Order Picker offers a unique solution for order-picking from pallet racks, shelves or conveyors. Simply pick up the mobile unit with any kind of forklift or fork truck and drag or drive wherever you need to go.

#### Maximize efficiency with minimal effort

- Attach TAWI Mobile Order Picker to any forklift or fork truck
- 2. Drive where you need to go
- 3. Park the unit automatically activating the vacuum pump
- 4. Start loading/unloading your goods!