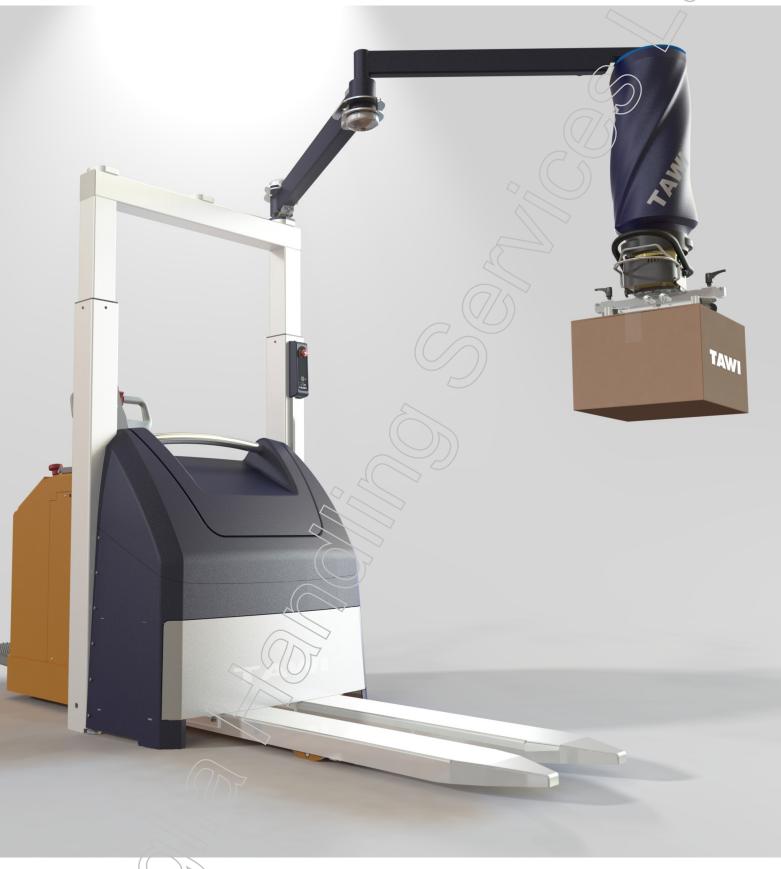

# Mobile vacuum lifter for logistic- and distribution centres

Optimize your workflow with TAWI Mobile Order Picker

Mobile vacuum lifter
Stand-alone unit
Integrated pump/battery
Easily attached to any forklift
Quick start-up

### Efficient workflow with mobile order picking

TAWI Mobile Order Picker offers a unique solution for order-picking from pallet racks, shelves or conveyors. Simply pick up the mobile unit with any kind of forklift or fork truck and drag or drive wherever you need to go.

A vacuum lifter on an articulating arm enables you to reach far into pallet racks or to the back wall of a container.

#### Maximize efficiency with minimal effort

- Attach TAWI Mobile Order Picker to any forklift or fork truck
- 2. Drive where you need to go
- 3. Park the unit automatically activating the vacuum pump
- 4. Start loading/unloading your goods!