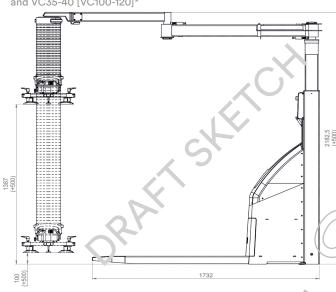

# In sketch below: TAWI Mobile Order Picker with VM80 [VM180]\*

The unit is also compatible with VM30-80 [VM100-180]\* and VC35-40 [VC100-120]\*

| Description              | Specifications                                  |
|--------------------------|-------------------------------------------------|
| Estimated operation time | 3 hours constant use/<br>emptying one container |
| Building height          | 700mm                                           |
| Adjustable height        | 500 mm                                          |
| Weight of unit           | 600 kg                                          |
| Lifting capacity         | 40/80 kg                                        |
| Battery                  | 24 VDC 180 Ah                                   |
| Battery charge time      | 8 hours                                         |