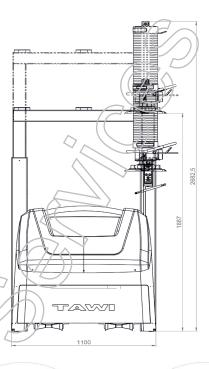

# In sketch below: TAWI Mobile Order Picker with VM80 [VM180]\*

The unit is also compatible with VM30-80 [VM100-180]\* and VC35-40 [VC100-120]\*

| Description              | Specifications                                  |
|--------------------------|-------------------------------------------------|
| Estimated operation time | 3 hours constant use/<br>emptying one container |
| Building height          | 700mm                                           |
| Adjustable height        | 500 mm                                          |
| Weight of unit           | 600 kg                                          |
| Lifting capacity         | 40/80 kg                                        |
| Battery                  | 24 VDC 180 Ah                                   |
| Battery charge time      | 8 hours                                         |