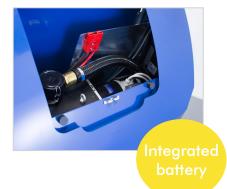

## Chassis design and smart features

- Robust cover protecting battery and on-board electronics
- User friendly on-board control panel
- Internal air passage for effortless operation
- Electronically driven height adjustment to accommodate different lifting heights and height limitations
- Adaptable fork tunnels for effortless adjustment to interface any fork system
- Safety lock on articulating arm is automatically released when the pump is started