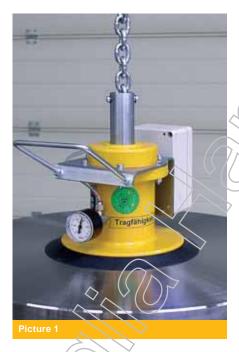

# **Type series U01**

For horizontal transport of smooth, non porous loads

- > energy independent
- > automatic mode
- > plug & play, immediately ready for operation
- > lifting capacities of up to 75 kg

### **Further advantages**

- > simply controlled for e.g. by crane control
- > low maintenance and easy to service
- > increased safety with optical-acoustical safety unit accordingly DIN EN 13155
- > for indoor and outdoor use
- > made in Germany
- > well engineered devices with more than 40 years of experience, we are the inventor