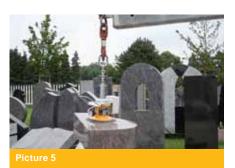

ooth, non porous loads

- > energy independent
- > automatic mode
- > plug & play, immediately ready for operation
- > lifting capacities of up to 75 kg

### **Further advantages**

- > simply controlled for e.g. by crane control
- > low maintenance and easy to service
- > increased safety with optical-acoustical safety unit accordingly DIN EN 13155
- > for indoor and outdoor use
- > made in Germany
- > well engineered devices with more than 40 years of experience, we are the inventor

### **Examples**











# **Type series U01**



\* Important for the maximum load dimension/is, that there is no bending of the load during the transport. The abovementioned specifications refer to 2 mm steel sheets, depending on the material and thickness they can change.



#### **Further examples**