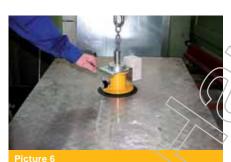

th, non porous loads

- > energy independent
- > automatic mode
- > plug & play, immediately ready for operation
- > lifting capacities of up to 75 kg

### **Further advantages**

- > simply controlled for e.g. by crane control
- > low maintenance and easy to service
- > increased safety with optical-acoustical safety unit accordingly DIN EN 13155
- > for indoor and outdoor use
- > made in Germany
- > well engineered devices with more than 40 years of experience, we are the inventor

### **Examples**











# **Type series U01**



\* Important for the maximum load dimension/is, that there is no bending of the load during the transport. The abovementioned specifications refer to 2 mm steel sheets, depending on the material and thickness they can change.



#### **Further examples**