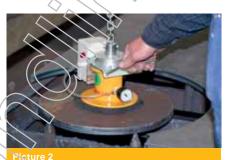

# **Type series U01**

For horizontal transport of smooth, non porous loads

- > energy independent
- > automatic mode
- > plug & play, immediately ready for operation
- > lifting capacities of up to 75 kg

### **Further advantages**

- > simply controlled for e.g. by crane control
- > low maintenance and easy to service
- > increased safety with optical-acoustical safety unit accordingly DIN EN 13155
- > for indoor and outdoor use
- > made in Germany
- > well engineered devices with more than 40 years of experience, we are the inventor

### **Examples**











# **Type series U01**



\* Important for the maximum load dimension/is, that there is no bending of the load during the transport. The abovementioned specifications refer to 2 mm steel sheets, depending on the material and thickness they can change.



#### **Further examples**