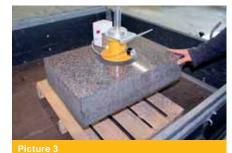

# **Type series U01**

For horizontal transport of smooth, non porous loads

- > energy independent
- > automatic mode
- > plug & play, immediately ready for operation
- > lifting capacities of up to 75 kg

### **Further advantages**

- > simply controlled for e.g. by crane control
- > low maintenance and easy to service
- > increased safety with optical-acoustical safety unit accordingly DIN EN 13155
- > for indoor and outdoor use
- > made in Germany
- > well engineered devices with more than 40 years of experience, we are the inventor

### **Examples**











# **Type series U01**



\* Important for the maximum load dimension/is, that there is no bending of the load during the transport. The abovementioned specifications refer to 2 mm steel sheets, depending on the material and thickness they can change.



#### **Further examples**