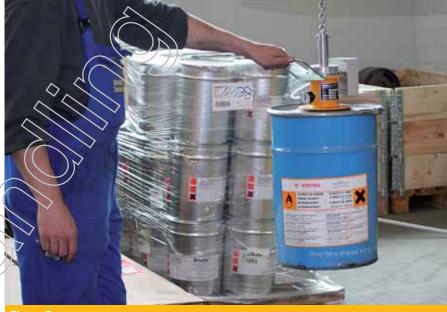

### **Examples**

# **Type series U01**

For horizontal transport of smooth, non porous loads

- > energy independent
- > automatic mode
- > plug & play, immediately ready for operation
- > lifting capacities of up to 75 kg