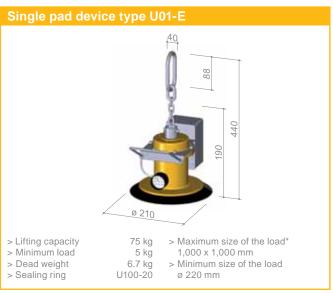

# **Type series U01**

For horizontal transport of smooth, non porous loads

- > energy independent
- > automatic mode
- > plug & play, immediately ready for operation
- > lifting capacities of up to 75 kg

# **Type series U01**

\* Important for the maximum load dimension/is, that there is no bending of the load during the transport. The abovementioned specifications refer to 2 mm steel sheets, depending on the material and thickness they can change.