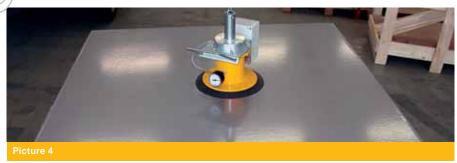

# **Type series U01**

For horizontal transport of smooth, non porous loads

- > energy independent
- > automatic mode
- > plug & play, immediately ready for operation
- > lifting capacities of up to 75 kg

### **Further advantages**

- > simply controlled for e.g. by crane control
- > low maintenance and easy to service
- > increased safety with optical-acoustical safety unit accordingly DIN EN 13155
- > for indoor and outdoor use
- > made in Germany
- > well engineered devices with more than 40 years of experience, we are the inventor

### **Examples**











# **Type series U01**



\* Important for the maximum load dimension/is, that there is no bending of the load during the transport. The abovementioned specifications refer to 2 mm steel sheets, depending on the material and thickness they can change.



#### **Further examples**