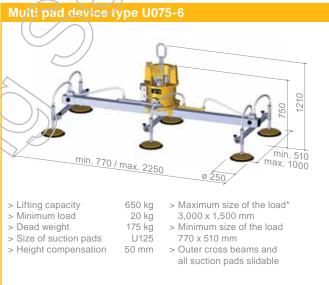

## **Examples**

Picture 1

# 

\*Important for the maximum load dimension is, that there is no bending of the load during the transport.

The above-mentioned specifications refer to 2 mm steel sheets, depending on the material and thickness they can change.

The shown possibilities of device configurations are only exemplary. Customized or load specific variations are of course available. As an option for the transport of smaller loads it is for e.g. possible, to switch off individual suction pads of a multipad device.