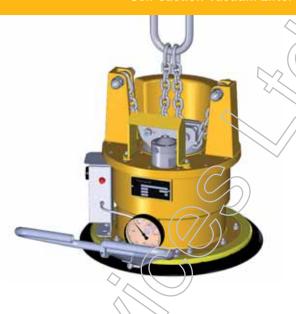

#### Basic unit

Each specific type of this system has the same basic unit.

The customized devices are equipped with different beams, suction pads and with high quality sealing rings, which are exchangeable. If required oil or heat resistant sealing rings are also available.