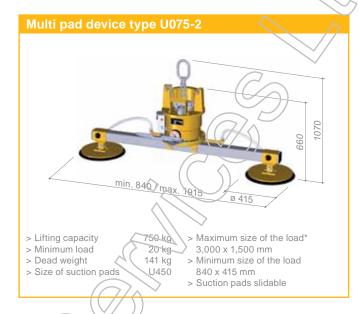

## **Examples**

Picture 1

# 

\*Important for the maximum load dimension is, that there is no bending of the load during the transport.

The above-mentioned specifications refer to 2 mm steel sheets, depending on the material and thickness they can change.

The shown possibilities of device configurations are only exemplary. Customized or load specific variations are of course available. As an option for the transport of smaller loads it is for e.g. possible, to switch off individual suction pads of a multipad device.