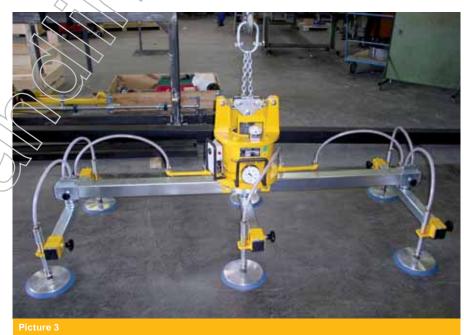

## **Examples**

Picture 1

The shown possibilities of device configurations are only exemplary. Customized or load specific variations are of course available. As an option for the transport of smaller loads it is for e.g. possible, to switch off individual suction pads of a multipad device.