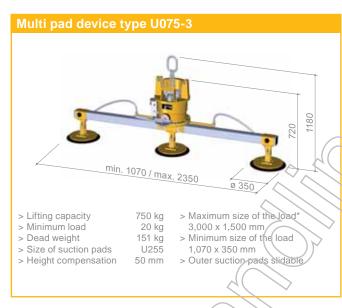

## **Examples**

Picture 1

# 

\*Important for the maximum load dimension is, that there is no bending of the load during the transport.

The above-mentioned specifications refer to 2 mm steel sheets, depending on the material and thickness they can change.

The shown possibilities of device configurations are only exemplary. Customized or load specific variations are of course available. As an option for the transport of smaller loads it is for e.g. possible, to switch off individual suction pads of a multipad device.