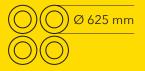

## suction pad layout

load dimensions | material thickness (steel)

✓ from 2 625 - 2.000 mm

1.730 – 3.000 mm

dead weight 818 kg

minimum load 120 kg

length x width x switching height 1.400 x 1.400 x 1.690 mm

The absolute classics among the VacuLifters - with a load capacity of up to 4,000 kg, completely based on the mechanical laws of physics: flexible and mobile, without any additional energy source.