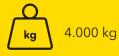

## suction pad layout

load dimensions | material thickness (steel)

✓ from 2 625 - 2.000 mm

1.730 – 3.000 mm

dead weight 818 kg

minimum load 120 kg

length x width x switching height 1.400 x 1.400 x 1.690 mm

The absolute classics among the VacuLifters - with a load capacity of up to 4,000 kg, completely based on the mechanical laws of physics: flexible and mobile, without any additional energy source.