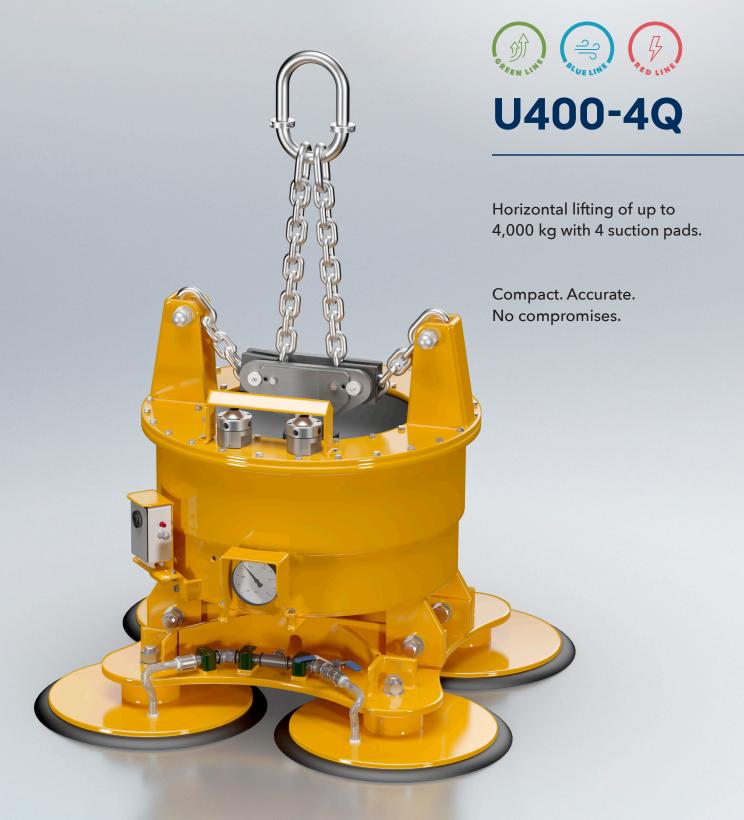

## U400-4Q

lifting capacity / horizontal lifting

## suction pad layout

load dimensions | material thickness (steel)

✓ from 2 625 - 2.000 mm

1.730 – 3.000 mm

dead weight 818 kg

minimum load 120 kg

length x width x switching height 1.400 x 1.400 x 1.690 mm

The absolute classics among the VacuLifters - with a load capacity of up to 4,000 kg, completely based on the mechanical laws of physics: flexible and mobile, without any additional energy source.

The U400-4Q only needs a surface area of 1,400 x 1,400 mm to lift a load of 4 tonnes.

The U400 series is the ultimate solution for energy independent lifting of goods weighing up to 4 tonnes - with the same ease and intuitive operation as the small U01 series. The U400 is used where there are no more compromises neither in terms of load nor stress. The U400 series can also be perfectly customised to meet individual requirements both inside and outside.