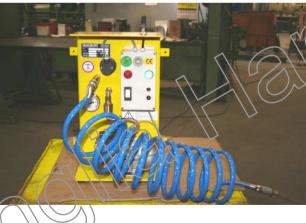

#### Examples of design

Ausführungsbeispiele

VACU-LIFT Maschinenbau GmbH · D-48282 Emsdetten · Tel.: +49(0)2572 - 9373-0

# These VACU-LIFT Transport Systems consists of

- > vacuum creator unit with a vacuum reservoir
- vacuum supply line and a spiral coiled tube
- customised handling tappet
- > quick-change set
- Suction pad or even beam constructions with suction pads
- > sophisticated safety units are of course standard