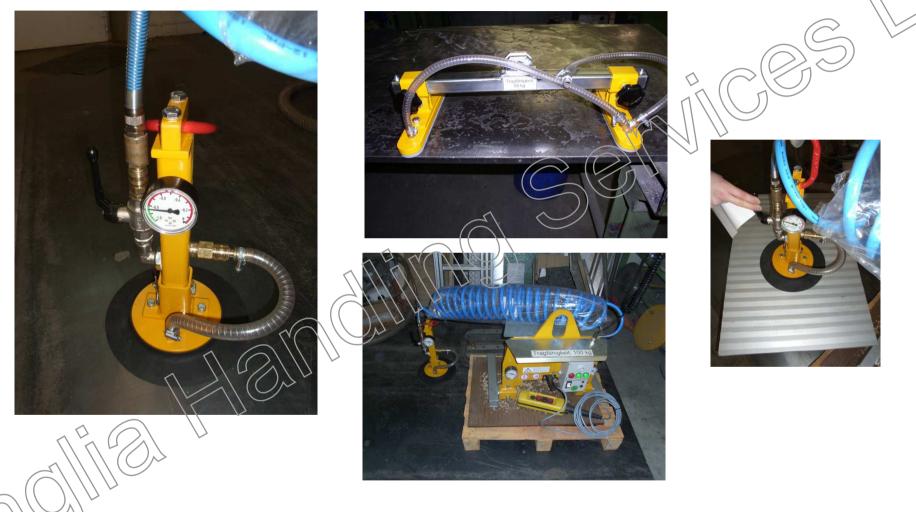

# These VACU-LIFT Transport Systems consists of

- > vacuum creator unit with a vacuum reservoir
- vacuum supply line and a spiral coiled tube
- customised handling tappet
- > quick-change set
- Suction pad or even beam constructions with suction pads
- > sophisticated safety units are of course standard

A flexible solution for all kind of materials and for all kind of applications.

VACU-LIFT Maschinenbau GmbH · D-48282 Emsdetten · Tel.: +49(0)2572 -9373-0