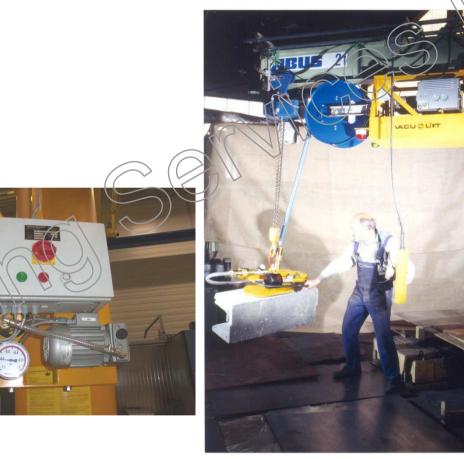

### Examples of application areas

Anwendungsbeispiele

VACU-LIFT Maschinenbau GmbH · D-48282 Emsdetten · Tel.: +49(0)2572 - 9373-0

# These VACU-LIFT Transport Systems consists of

- > vacuum creator unit with a vacuum reservoir
- vacuum supply line and a spiral coiled tube
- customised handling tappet
- > quick-change set
- Suction pad or even beam constructions with suction pads
- > sophisticated safety units are of course standard

A flexible solution for all kind of materials and for all kind of applications.

VACU-LIFT Maschinenbau GmbH · D-48282 Emsdetten · Tel.: +49(0)2572 -9373-0