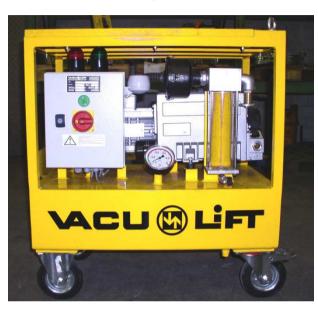

VACU-LIFT vacuum stations are the small, lightweight and flexible solution for limited space, fast changing loads, ergonomic problems and quick handling of small parts.

All sizes of vacuum stations are available and enable a solution which meet your demands.

# These VACU-LIFT Transport Systems consists of

- > vacuum creator unit with a vacuum reservoir
- vacuum supply line and a spiral coiled tube
- customised handling tappet
- > quick-change set
- Suction pad or even beam constructions with suction pads
- > sophisticated safety units are of course standard