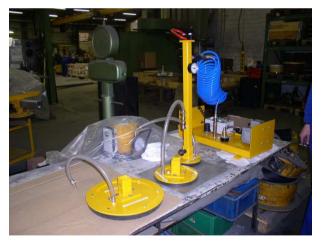

#### Examples of design

Ausführungsbeispiele

VACU-LIFT Maschinenbau GmbH · D-48282 Emsdetten · Tel.: +49(0)2572 - 9373-0

# These VACU-LIFT Transport Systems consists of

- > vacuum creator unit with a vacuum reservoir
- vacuum supply line and a spiral coiled tube
- customised handling tappet
- > quick-change set
- Suction pad or even beam constructions with suction pads
- > sophisticated safety units are of course standard