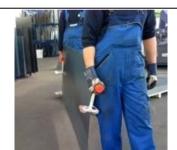

# Carrymate Panel and Door Lifters

Ideal for lifting and moving a variety of materials:

- Steel
- Glass
- Plywood
- Stone
- Plasterboard
- **PVC**
- **Doors**

The Carrymate is a manually operated self-adjusting clamp system designed to be used in pairs to lift a variety of panels. They are fitted with replaceable non-slip grips that also prevent damage to the carried load.

Each clamp can lift up to 100 kg