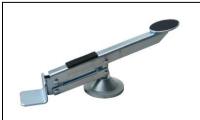

# Carrymate Panel and Door Lifters

Ideal for lifting and moving a variety of materials:

- Steel
- Glass
- Plywood
- Stone
- Plasterboard
- **PVC**
- **Doors**

The Carrymate is a manually operated self-adjusting clamp system designed to be used in pairs to lift a variety of panels. They are fitted with replaceable non-slip grips that also prevent damage to the carried load.

Each clamp can lift up to 100 kg

## Single Handle Grips

### Sizes:

- 1) 0 80 mm
- 2) 40 120 mm
- 3) 80 160 mm

Sold in pairs