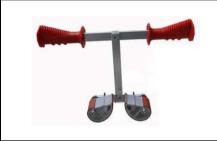

# Carrymate Panel and Door Lifters

Ideal for lifting and moving a variety of materials:

- Steel
- Glass
- Plywood
- Stone
- Plasterboard
- **PVC**
- **Doors**

The Carrymate is a manually operated self-adjusting clamp system designed to be used in pairs to lift a variety of panels. They are fitted with replaceable non-slip grips that also prevent damage to the carried load.

Each clamp can lift up to 100 kg

## Single Handle Grips

### Sizes:

- 1) 0 80 mm
- 2) 40 120 mm
- 3) 80 160 mm

Sold in pairs