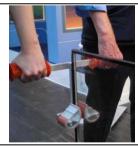

# Carrymate Panel and Door Lifters

Ideal for lifting and moving a variety of materials:

- Steel
- Glass
- Plywood
- Stone
- Plasterboard
- **PVC**
- **Doors**

The Carrymate is a manually operated self-adjusting clamp system designed to be used in pairs to lift a variety of panels. They are fitted with replaceable non-slip grips that also prevent damage to the carried load.

Each clamp can lift up to 100 kg