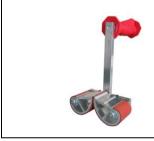

# Carrymate Panel and Door Lifters

Ideal for lifting and moving a variety of materials:

- Steel
- Glass
- Plywood
- Stone
- Plasterboard
- **PVC**
- **Doors**

The Carrymate is a manually operated self-adjusting clamp system designed to be used in pairs to lift a variety of panels. They are fitted with replaceable non-slip grips that also prevent damage to the carried load.

Each clamp can lift up to 100 kg

## **Double Handle Grips**

### Sizes:

- 1) 0 80 mm
- 2) 40 120 mm
- 3) 80 160 mm

Sold in pairs