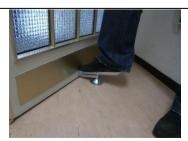

## Portman Door Lifter

Lifts, lowers and swivels to enable smooth foot control when fitting a door. Available in two sizes:

XL - 120 kgXXL - 200 kg