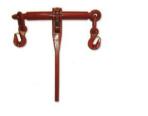

### Chain

We offer a range of ratchet chain load tensioners manufactured to BSEN 12195-3.

| Ra | tch | let | Load | Tensioner |
|----|-----|-----|------|-----------|
|    |     |     |      |           |