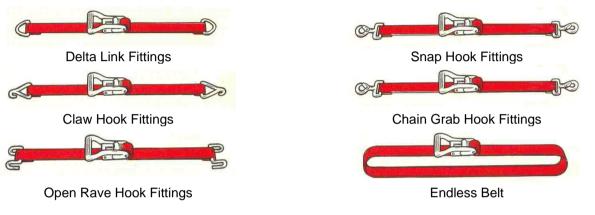

### Webbing

We offer a range of webbing ratchet cargo restraint assemblies in either a two-part or endless design complying with EN 12195-2:2001. The two-part assembly comprises a short fixed length (usually 300 mm) fitted to the ratchet at one end and with a fitting at the other and a long length (length to order) with a fitting at one end and free the other where it engages with the ratchet.

System Breaking Force: 25 mm wide @ 500 kg

50 mm wide @ 5000 kg 75 mm wide @ 10000 kg