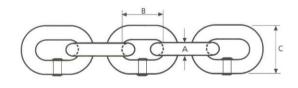

| Chain – G | rade 'T' | (8) | BS | ΕN | 81 | 8-2 |
|-----------|----------|-----|----|----|----|-----|
|           |          |     |    |    |    |     |

| A (mm) | B (mm) | C (mm) | Capacity (kN) | Kgs per m |
|--------|--------|--------|---------------|-----------|
| 8      | 24     | 29.6   | 40            | 1.5       |
| 10     | 30     | 37.0   | 63            | 2.2       |
| 13     | 39     | 48.1   | 100           | 3.8       |
| 16     | 48     | 59.2   | 160           | 5.8       |