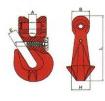

### **Chain Fittings**

| Chain Size | Capacity (kN) |
|------------|---------------|
| 8 mm       | 40            |
| 10 mm      | 63            |
| 13 mm      | 100           |
| 16 mm      | 160           |

| Grade 80 Sling Hook |               |  |  |  |
|---------------------|---------------|--|--|--|
| Chain Size          | Capacity (kN) |  |  |  |
| 8 mm                | 40            |  |  |  |
| 10 mm               | 63            |  |  |  |
| 13 mm               | 100           |  |  |  |
| 16 mm               | 160           |  |  |  |