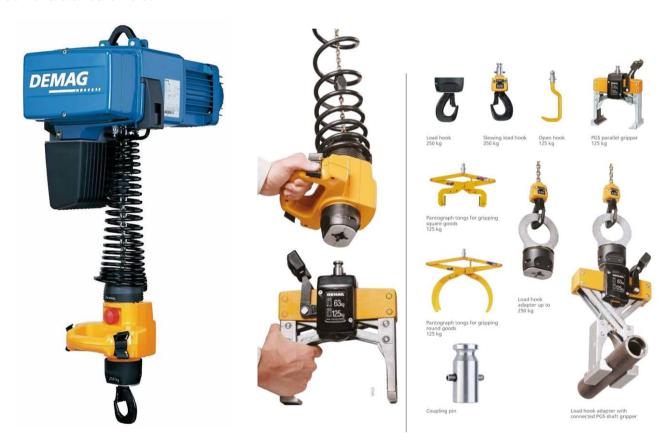

## Demag Manulift Chain Hoist

Available in capacities of 125, 250 and 500 kg.

The Demag Manulift electric chain hoist incorporates the Up and Down pendant control buttons into the load hook to offer one handed operation, leaving the other hand free to guide the load.

The load hook is connected to the control block by a 'quick-release' bayonet coupling, so it can easily be removed and replaced by another standard attachment.

Standard attachments are shown below as well as a separate bayonet coupling that can be incorporated into a bespoke attachment and a load hook adaptor so the bayonet coupling system can be used on the hook of a standard hoist.