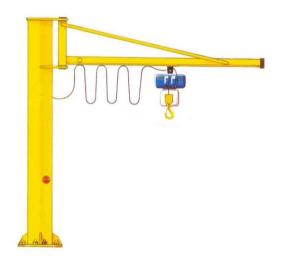

## Post Mounted Overbraced - 300°

Secured to existing concrete floors or to a prepared foundation