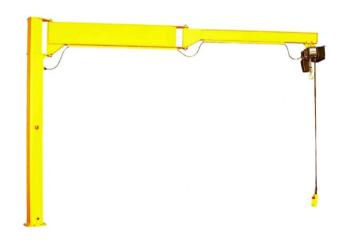

# Post Mounted Underbraced - 270° / 360°

Secured to existing concrete floors or to a prepared foundation Powered slewing option available as an option