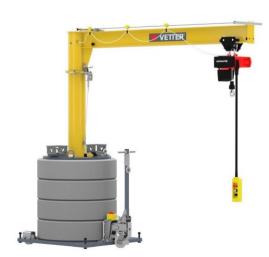

# Mobile Options - 270° / 360°

Mobile using a fork truck, manual truck (as shown) or a crane