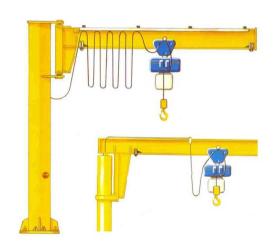

## Post Mounted Overbraced - 300°

Secured to existing concrete floors or to a prepared foundation

# Post Mounted Underbraced - 270° / 360°

Secured to existing concrete floors or to a prepared foundation Powered slewing option available as an option