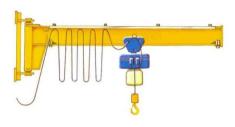

## Wall or Column Mounted Underbraced - 180°

Secured to existing walls or building columns