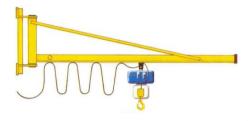

# Wall or Column Mounted Overbraced - 180°

Secured to existing walls or building columns