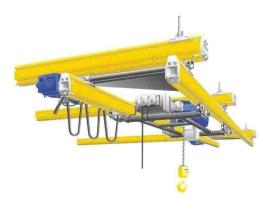

## Double Girder Runway Beam

Maximum Capacity: 2000 kg

Single Girder Crane Maximum Capacity: 1000 kg

Double Girder Crane c/w 'Stooled Up' Bridge

Maximum Capacity: 2000 kg

**Double Girder Crane** 

Maximum Capacity: 2000 kg

Double Girder Crane c/w Powered Travel Maximum Capacity: 1600 kg