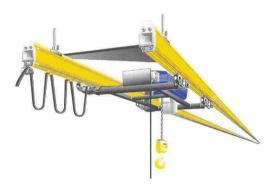

## Double Girder Runway Beam

Maximum Capacity: 2000 kg

Single Girder Crane Maximum Capacity: 1000 kg

Double Girder Crane c/w 'Stooled Up' Bridge

Maximum Capacity: 2000 kg

**Double Girder Crane** 

Maximum Capacity: 2000 kg