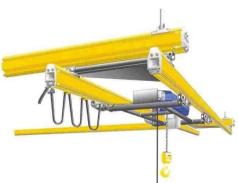

## Double Girder Runway Beam

Maximum Capacity: 2000 kg

Single Girder Crane Maximum Capacity: 1000 kg

Double Girder Crane c/w 'Stooled Up' Bridge

Maximum Capacity: 2000 kg

**Double Girder Crane** 

Maximum Capacity: 2000 kg

Double Girder Crane c/w Powered Travel Maximum Capacity: 1600 kg