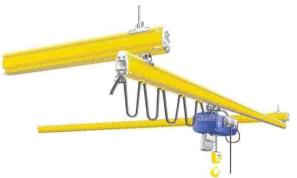

## Double Girder Runway Beam

Maximum Capacity: 2000 kg

Single Girder Crane Maximum Capacity: 1000 kg

Double Girder Crane c/w 'Stooled Up' Bridge

Maximum Capacity: 2000 kg

**Double Girder Crane** 

Maximum Capacity: 2000 kg