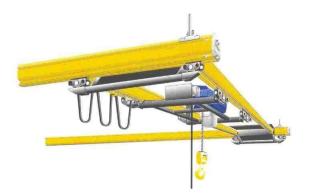

## Cranes

## Modular Cranes

Modular runway beams and cranes are made up from pre-formed lightweight pressed steel tracks. They are normally supplied with a manually operated cross and downshop travel and can be fitted with a manual, electric or air hoist. We also design, manufacture, install, test and certify the runway or crane complete with all supporting steelwork. Examples shown below.

## Single Girder Runway Beam

Maximum Capacity: 2000 kg



## Double Girder Runway Beam

Maximum Capacity: 2000 kg



Single Girder Crane Maximum Capacity: 1000 kg



Double Girder Crane c/w 'Stooled Up' Bridge

Maximum Capacity: 2000 kg



**Double Girder Crane** 

Maximum Capacity: 2000 kg



Double Girder Crane c/w Powered Travel Maximum Capacity: 1600 kg