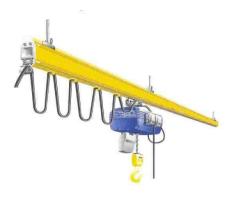

## Cranes

## Modular Cranes

Modular runway beams and cranes are made up from pre-formed lightweight pressed steel tracks. They are normally supplied with a manually operated cross and downshop travel and can be fitted with a manual, electric or air hoist. We also design, manufacture, install, test and certify the runway or crane complete with all supporting steelwork. Examples shown below.

## Single Girder Runway Beam

Maximum Capacity: 2000 kg



## Double Girder Runway Beam

Maximum Capacity: 2000 kg



Single Girder Crane Maximum Capacity: 1000 kg



Double Girder Crane c/w 'Stooled Up' Bridge

Maximum Capacity: 2000 kg



**Double Girder Crane** 

Maximum Capacity: 2000 kg



Double Girder Crane c/w Powered Travel Maximum Capacity: 1600 kg