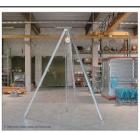

## **Fixed Adjustable Height Aluminium Tripod**

- ✓ Light Aluminium construction
- ✓ Telescopic legs for compact transportation
- ✓ Spiked feet as standard
- ✓ Swivel suspension eye
- Optional rubber feet for solid ground
- Optional safety chain for smooth ground

| Model       | Capacity (kg) | Length of Support<br>L Min/Max. (mm) | Clearance Height<br>H Min/Max. (mm) | Spreading Angle<br>B Min/Max. (mm) | Weight<br>(kg) |
|-------------|---------------|--------------------------------------|-------------------------------------|------------------------------------|----------------|
| D-250       | 250           | 1180 / 1880                          | 940 / 1580                          | 950 / 1500                         | 10             |
| D-500       | 500           | 1500 / 2500                          | 1150 / 2050                         | 1200 / 1950                        | 17             |
| D-500/En795 | 500           | 1500 / 2500                          | 1150 / 2050                         | 1200 / 1950                        | 17             |
| D-503       | 500           | 1760 / 3000                          | 1450 / 2630                         | 1430 / 2390                        | 20             |
| D-1000      | 1000          | 1780 / 3000                          | 1380 / 2540                         | 1650 / 2350                        | 27             |
| D-1004      | 1000          | 2250 / 4000                          | 1860 / 3440                         | 1790 / 3070                        | 36             |