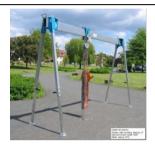

## Fixed Adjustable Height Aluminium Gantry - type 530

Safe Working Load: 750 or 1500 kg

Overall Height: 1870 - 3080 mm Overall Width: 4115 mm Trolley Suspension Height: 1510 - 2720 mm

Weight: 85 kg

Supplied with a top running hand pushed trolley.