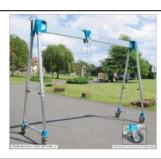

## Mobile Adjustable Height Aluminium Gantry - type 535

Safe Working Load: 1000 kg

Overall Height: 2400 - 3200 mm Overall Width: 4000 mm Trolley Suspension Height: 2000 - 2800 mm

Weight: 130 kg

Supplied with a top running hand pushed trolley.