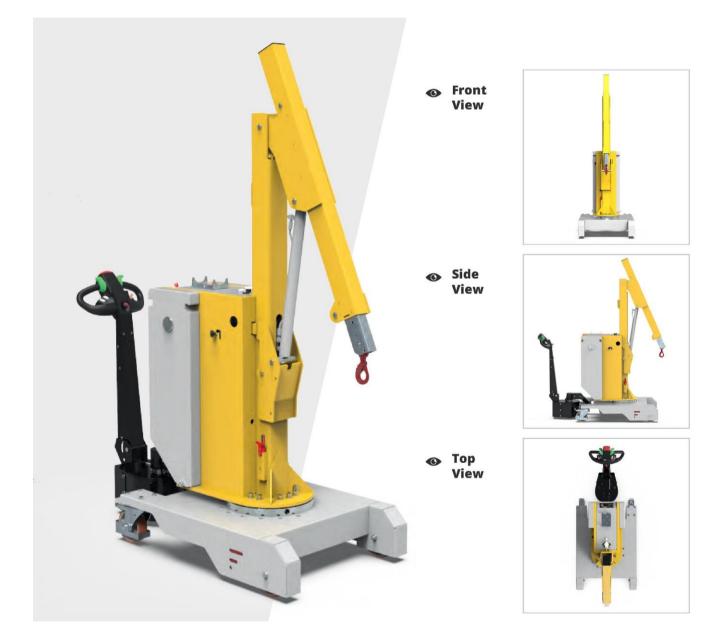

## **Counterbalanced Floor Cranes**

A range of Counterbalanced Floor Cranes, each fitted with a telescopic arm with the option of a fixed extension piece to increase the reach by a further 450 mm.

All models are battery powered with the 250, 500 and 750 kg models fitted with powered travel.

All models feature powered lift, powered arm extension and manual rotation.

| Model   | Power          | Capacity 1 | Capacity 2 | Capacity 3 | Lift Height   | Reach         |
|---------|----------------|------------|------------|------------|---------------|---------------|
|         |                |            |            |            |               |               |
| CBC 150 | Semi Electric  | 150 kg     | 96 kg      | 75 kg      | up to 2716 mm | up to 1503 mm |
| CBC 250 | Fully Electric | 250 kg     | 160 kg     | 130 kg     | up to 2949 mm | up to 1510 mm |
| CBC 500 | Fully Electric | 500 kg     | 330 kg     | 260 kg     | up to 3010 mm | up to 1415 mm |
| CBC 750 | Fully Electric | 750 kg     | 500 kg     | 380 kg     | up to 3010 mm | up to 1415 mm |