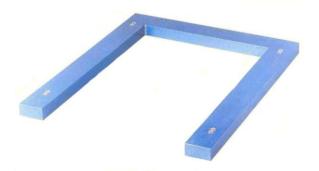

A pair or portable heavy-duty weigh beams.

Size: 1200 mm long x 76 mm high

Capacities: From 500 kg to 3000 kg

Four load cell 'U' beam pallet weigher.

**Size:** 1200 long x 1000 wide x 76 mm high

Capacities: From 500 kg to 3000 kg