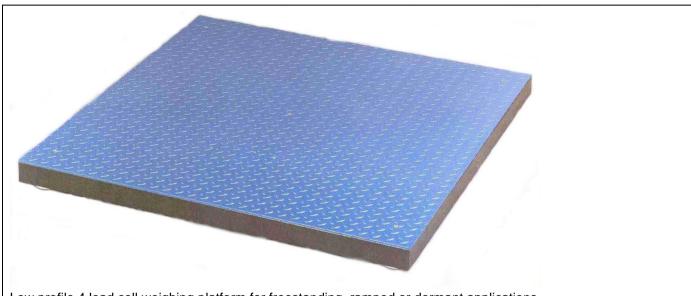

Available manufactured in mild steel or stainless steel.

Low profile 4 load cell weighing platform for freestanding, ramped or dormant applications.

**Sizes:** From 600 x 600 mm to 4000 x 3000 mm

Capacities: From 300 kg to 15000 kg