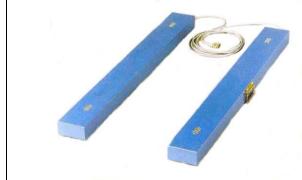

A pair or portable heavy-duty weigh beams.

Size: 1200 mm long x 76 mm high

Capacities: From 500 kg to 3000 kg

Four load cell 'U' beam pallet weigher.

**Size:** 1200 long x 1000 wide x 76 mm high

Capacities: From 500 kg to 3000 kg