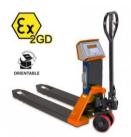

ings.

We offer a weighing system that is factory fitted onto pallet trucks. There are different weighing systems and accessories to cover most weighing applications.

- Capacity: 2000 kg
- Lift Height: 85 200 mm
- Fork Length: 1150 / 1220 mm
- Width Over Forks: 570 / 700 mm
- Accuracy: +/- 0.1% of scale capacity
- Display: Can be read from any angle
- Optional: Thermal printer
- The accuracy of the weigher is not affected by the surface on which the truck operates.
- The weighing system consists of four weighing cells, each connected to the display. This ensures accurate weight indication, irrespective of load and position.
- The weigher is equipped with a rechargeable battery. The capacity in a minimum of 10 working hours per charge. The battery can be charged from a 220 volt socket.





Atex zones 1, 21 and 2, 22



Powered traction