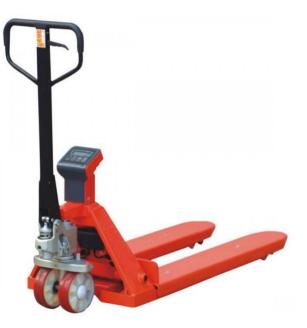

## Pallet Truck Weighers

Lifting, transporting and weighing with the same equipment makes it possible to increase efficiency and make large savings.

We offer a weighing system that is factory fitted onto pallet trucks. There are different weighing systems and accessories to cover most weighing applications.

- Capacity: 2000 kg
- Lift Height: 85 200 mm
- Fork Length: 1150 / 1220 mm
- Width Over Forks: 570 / 700 mm
- Accuracy: +/- 0.1% of scale capacity
- Display: Can be read from any angle
- Optional: Thermal printer
- The accuracy of the weigher is not affected by the surface on which the truck operates.
- The weighing system consists of four weighing cells, each connected to the display. This ensures accurate weight indication, irrespective of load and position.
- The weigher is equipped with a rechargeable battery. The capacity in a minimum of 10 working hours per charge. The battery can be charged from a 220 volt socket.