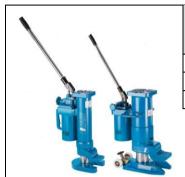

## Hydraulic Machine Jacks

| Model   | Capacity<br>(kgs) | Stroke<br>(mm) | Closed Toe<br>Height<br>(mm) | Closed Head<br>Height<br>(mm) | Weight<br>(kgs) |
|---------|-------------------|----------------|------------------------------|-------------------------------|-----------------|
| HMJ-50  | 5000              | 205            | 25                           | 368                           | 25              |
| HMJ-100 | 10000             | 230            | 25                           | 420                           | 35              |
| HMJ-250 | 25000             | 215            | 58                           | 505                           | 109             |

Can be used vertically and horizontally. Removable pump handle.