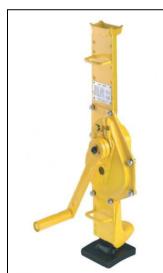

## Manual Steel Jacks with Fixed Claw

Primarily used for assembly applications, to brace or support loads but can be used for almost any application. The load can be positioned on the head or the toe. Turn the operating handle to smoothly lift or lower the load up and down the rack. The load is held securely in any position.

| Model  | Capacity<br>Head | Capacity<br>Toe | Stroke | Closed<br>Toe | Closed<br>Head | Weight |
|--------|------------------|-----------------|--------|---------------|----------------|--------|
|        |                  |                 |        | Height        | Height         |        |
|        | (mm)             | (mm)            | (mm)   | (mm)          | (mm)           | (kgs)  |
| SJ1.5  | 1500             | 1050            | 360    | 70            | 725            | 13.0   |
| SJ3.0  | 3000             | 2100            | 360    | 70            | 735            | 20.0   |
| SJ5.0  | 5000             | 3500            | 350    | 80            | 730            | 27.0   |
| SJ10.0 | 10000            | 7000            | 410    | 85            | 800            | 43.0   |
|        |                  |                 |        |               |                |        |
| RSJ5.0 | 5000             | 3500            | 360    | 80            | 740            | 29.0   |