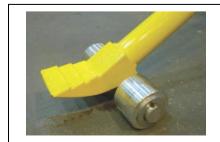

## Roller Pinch Bars

Available with steel rollers, ideal for lifting, shifting and positioning of awkward loads.

| Type            | RPB1500    | RPB5000    |  |  |
|-----------------|------------|------------|--|--|
| Capacity        | 1.5 tonnes | 5 tonnes   |  |  |
| Lift Height     | 145 mm     | 145 mm     |  |  |
| O/A Length      | 2000 mm    | 2000 mm    |  |  |
| Roller Diameter | 75 x 55 mm | 70 x 54 mm |  |  |
| Weight          | 16.5 kg    | 32 kg      |  |  |