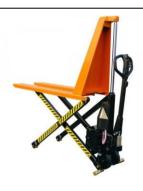

#### Electric Highlift Pallet Truck

Capacity: 1000 kg
Lift Height: 800 mm
Fork Length: 1170 mm

Width Over Forks: 540 and 680 mm