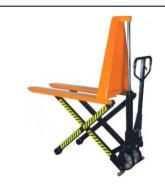

#### Manual Highlift Pallet Truck

Capacity: 1000 kg
Lift Height: 800 mm
Fork Length: 1170 mm
Width Over Forks: 540 and 680 mm