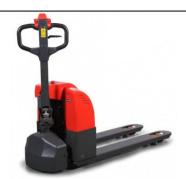

#### Electric Pallet Truck

Capacity: 1500 kg
Fork Length: 1000 and 1150 mm
Width Over Forks: 560 and 680 mm