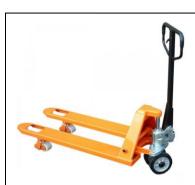

#### Manual Pallet Truck

Capacity: 2000 - 2500 kg
Fork Length: 600 - 3000 mm
Width Over Forks: 450, 540 and 685 mm