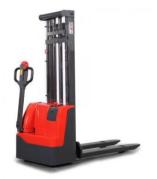

# Electric Stacker Truck

Capacity: 1000 - 2000 kg
Lift Height: up to 3300 mm
Fork Length: 1150 mm
Width Over Forks: 540 mm