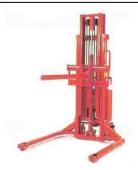

#### Manual Stacker Truck

Capacity: 1000 kg
Lift Height: up to 3000 mm
Fork Length: 915 mm

Width Over Forks: 210 – 800 mm adjustable