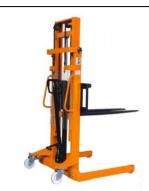

#### Manual Stacker Truck

Capacity: 1000 kg
Lift Height: up to 3000 mm
Fork Length: 915 mm

Width Over Forks: 210 – 800 mm adjustable