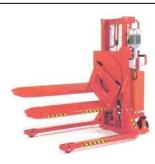

## Semi-Electric Stacker Truck

Capacity: 1000 - 2000 kg
Lift Height: up to 3300 mm
Fork Length: 1150 mm
Width Over Forks: 540 mm

# Electric Stacker Truck

Capacity: 1000 - 2000 kg
Lift Height: up to 3300 mm
Fork Length: 1150 mm
Width Over Forks: 540 mm