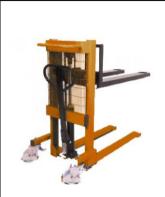

#### Manual Truck

Capacity: 500 and 1000 kg
Lift Height: up to 2050 mm
Fork Length: 1140 mm
Width Over Forks: 528 mm