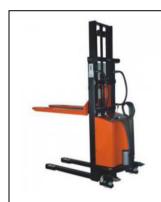

## Semi-Electric Stacker Truck

Capacity: 1000 - 2000 kg
Lift Height: up to 3300 mm
Fork Length: 1150 mm
Width Over Forks: 540 mm